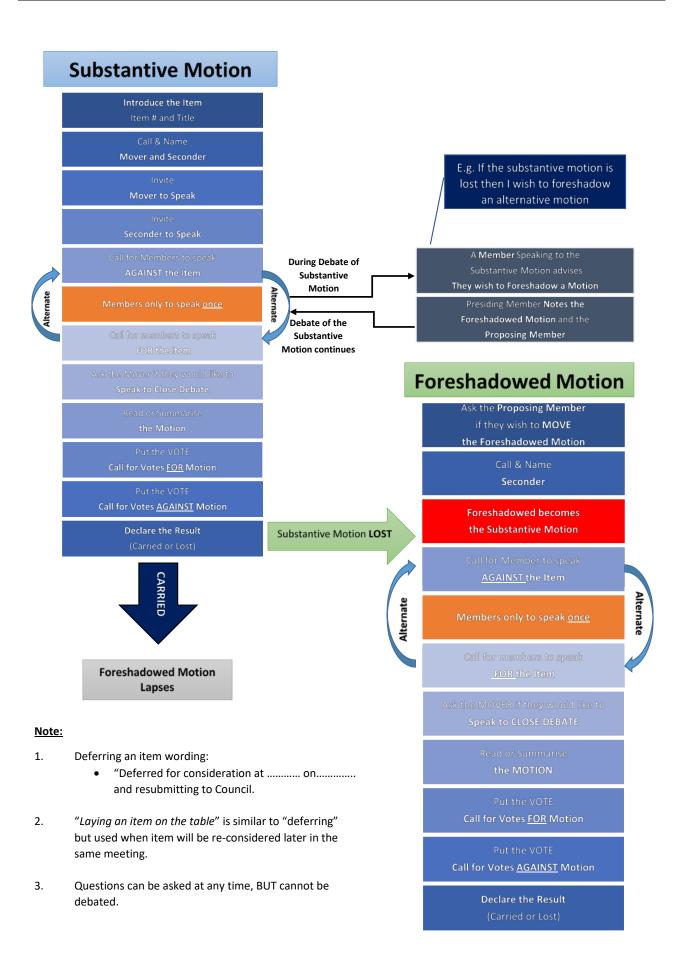

# **Process of Motions**

# ORIGINAL MOTION **AMENDMENT** Introduce the Item **Amendment** Item # and Title Call & Name **Mover and Seconder** Seconder for the Amendment Mover then Seconder to Speak Mover to Speak Alternate Speakers - Against/For Seconder to Speak Speak to Close Debate Against the Item Call for Votes For Motion Call for Votes **Against** Motion Declare the Result **ORIGINAL (SUBSTANTIVE) MOTION AMENDED?** the Motion YES NO Call for Votes For Motion Call for Votes Against Motion Declare the Result

Slight clarification of wording of motion: A minor amendment of the motion can be done at any time through the President with the approval of the Mover and the Seconder. The Minor amendment must be minuted.