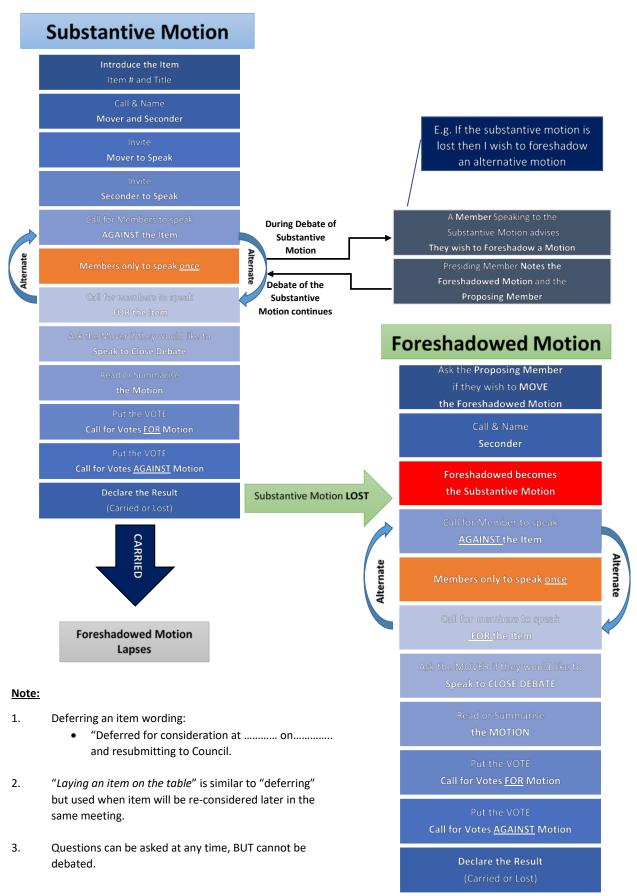

# **Process of Motions**

# ORIGINAL MOTION **AMENDMENT** Introduce the Item **Amendment** Item # and Title Call & Name **Mover and Seconder** Seconder for the Amendment Mover then Seconder to Speak Mover to Speak Alternate Speakers - Against/For Seconder to Speak Speak to Close Debate Against the Item Call for Votes For Motion Call for Votes **Against** Motion Declare the Result **ORIGINAL (SUBSTANTIVE) MOTION AMENDED?** the Motion YES NO Call for Votes For Motion Call for Votes Against Motion Declare the Result

Slight clarification of wording of motion: A minor amendment of the motion can be done at any time through the President with the approval of the Mover and the Seconder. The Minor amendment must be minuted.