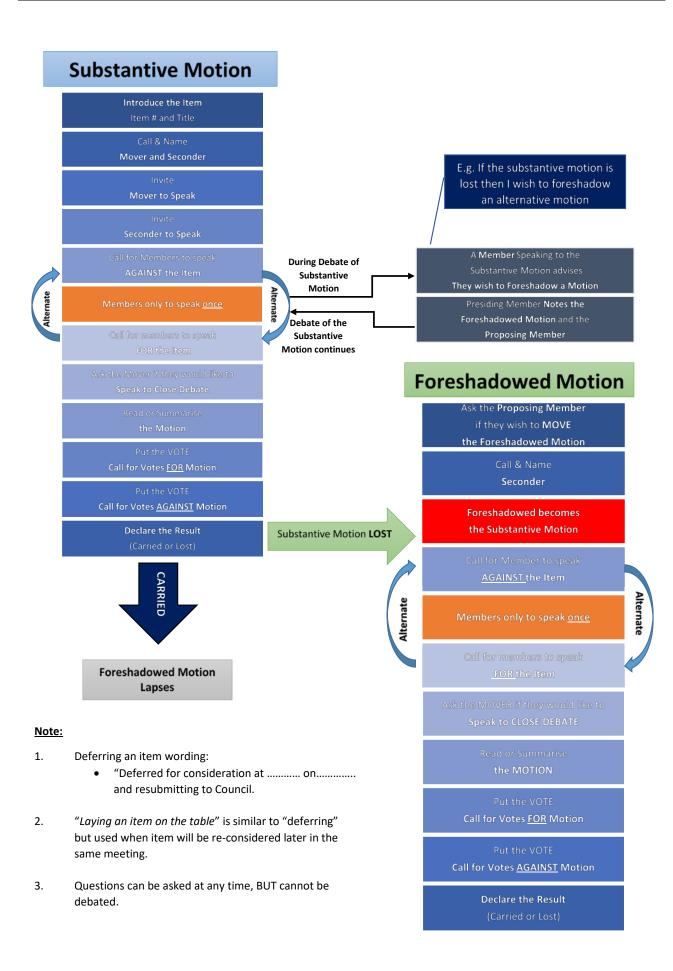

# **Substantive Motion** Introduce the Item E.g. If the substantive motion is lost then I wish to foreshadow an alternative motion A Member Speaking to the **During Debate of** Substantive They wish to Foreshadow a Motion Motion Presiding Member Notes the Foreshadowed Motion and the Debate of the Proposing Member Substantive **Motion continues Foreshadowed Motion** Ask the **Proposing Membe**r if they wish to MOVE the Foreshadowed Motion Call & Name Seconder Call for Votes <u>AGAINST</u> Motion Foreshadowed becomes the Substantive Motion **Declare the Result** Substantive Motion LOST CARRIED **Foreshadowed Motion** Lapses Note: 1. Deferring an item wording: "Deferred for consideration at ...... on...... and resubmitting to Council. Call for Votes FOR Motion 2. "Laying an item on the table" is similar to "deferring" but used when item will be re-considered later in the same meeting. Call for Votes **AGAINST** Motion Questions can be asked at any time, BUT cannot be 3. Declare the Result debated.