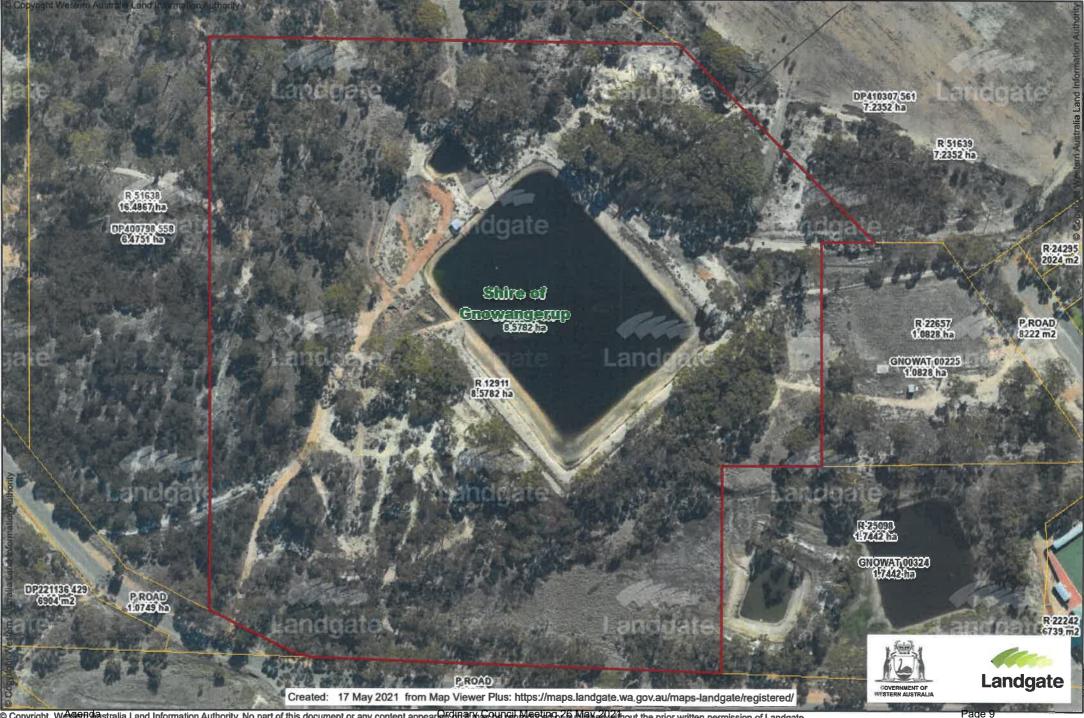

Gnowangerup Town Dam Reserve 12911 – this Dam is currently being sought by the Department of Water and Environmental Regulation which wishes to rehabilitate this Dam at its cost as a strategic water supply.

# **CONSULTATION**

Officers have spoken to the Department of Water and Environmental Regulation (DWER) and had confirmed that the Department wishes the Gnowangerup Town Dam to be transferred to DWER as a strategic water supply.