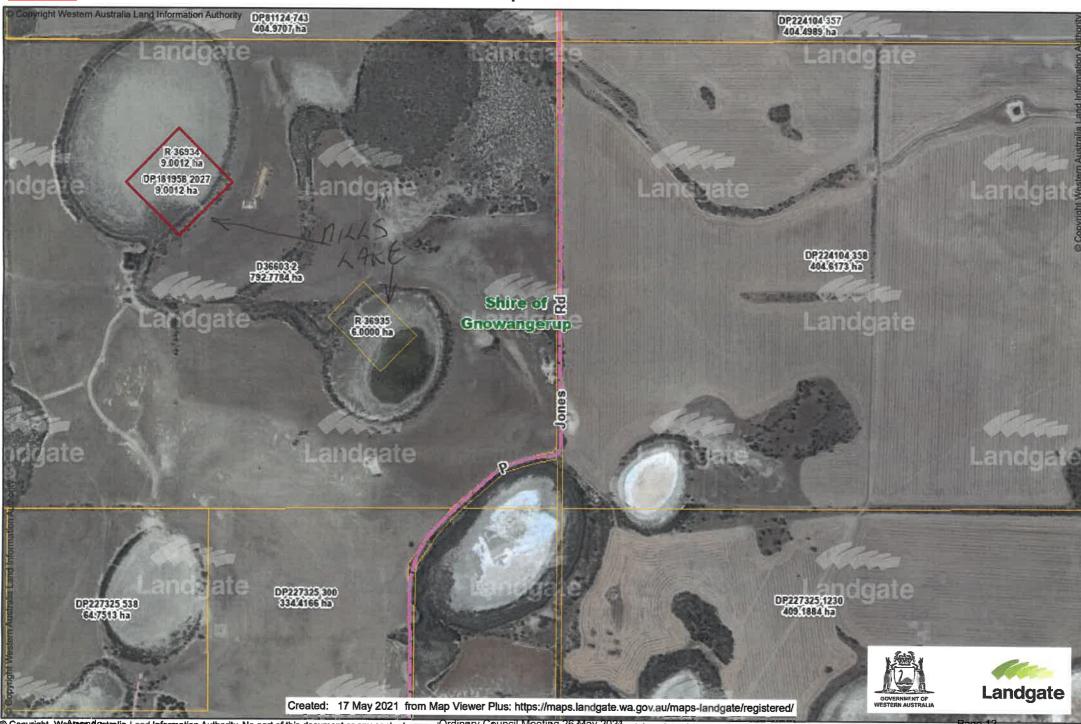

Mills lake Reserves 36934 and 36935 – these are not Dams but portions of actual lakes and have no discernible value to the Shire.

Based on the above, it is recommended that the Shire seek to have transferred to it, Reserve 16948 as a strategic water storage dam for road making and emergency firefighting.