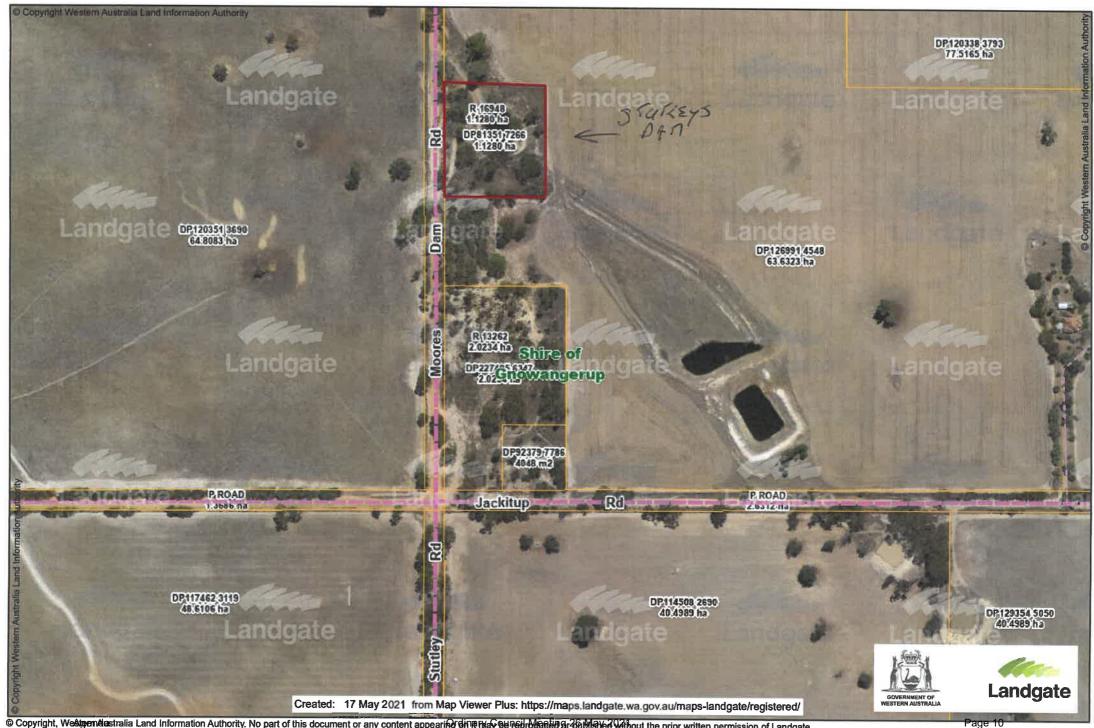

Stutleys Dam Reserve 16948 – this Dam is a smaller "farm type dam" which has an excellent access road and a good off-road catchment which requires only minor repairs. It is strategically well located as a road works water supply and emergency firefighting dam.

Mills lake Reserves 36934 and 36935 – these are not Dams but portions of actual lakes and have no discernible value to the Shire.

Based on the above, it is recommended that the Shire seek to have transferred to it, Reserve 16948 as a strategic water storage dam for road making and emergency firefighting.

## **CONCLUSION**

At the very least, the acquisition of the Stutleys Dam Reserve 16948 would provide a convenient access to road building water in a location which has been problematic for the Shire in the past. It is very likely that the investigation of some access to the Gents Lake Reserve portion within the Shire of Gnowangerup for gravel supplies will not be successful given the attempt by Water Corporation to transfer the Reserves in "their entirety" and the complication that this is a class A Reserve which includes the conservation of Flora and Fauna in its vesting.

#### 0521. That Council:

- 1. Advises Water Corporation that it has reviewed its offer of transferring a number of dams and Reserves (often referred to as AA Dams) to the Shire of Gnowangerup as outlined in its offer date 5<sup>th</sup> May 2021, and summarised in this report, and
- 2. Accepts the offer to transfer Stutleys Dam Reserve 16948 to the Shire of Gnowangerup as a strategic water supply dam for road making and for emergency firefighting water, and
- 3. Advises Water Corporation that notwithstanding the requirement that the Reserves be transferred "in their entirety", the Shire requests consideration of the transfer of only that portion of Gents Lake Reserve 10129 which is located within the Shire of Gnowangerup, and only on the understanding that the Shire can have access to gravel on the Reserve for road making, and that the Department of Biodiversity Conservation and Attractions gives pre approval for sites within the Reserve for extracting gravel for this purpose, and
- 4. Advises Water Corporation that the other reserves included in the offer are either the subject of other claims by other parties and/or of no value to the Shire.