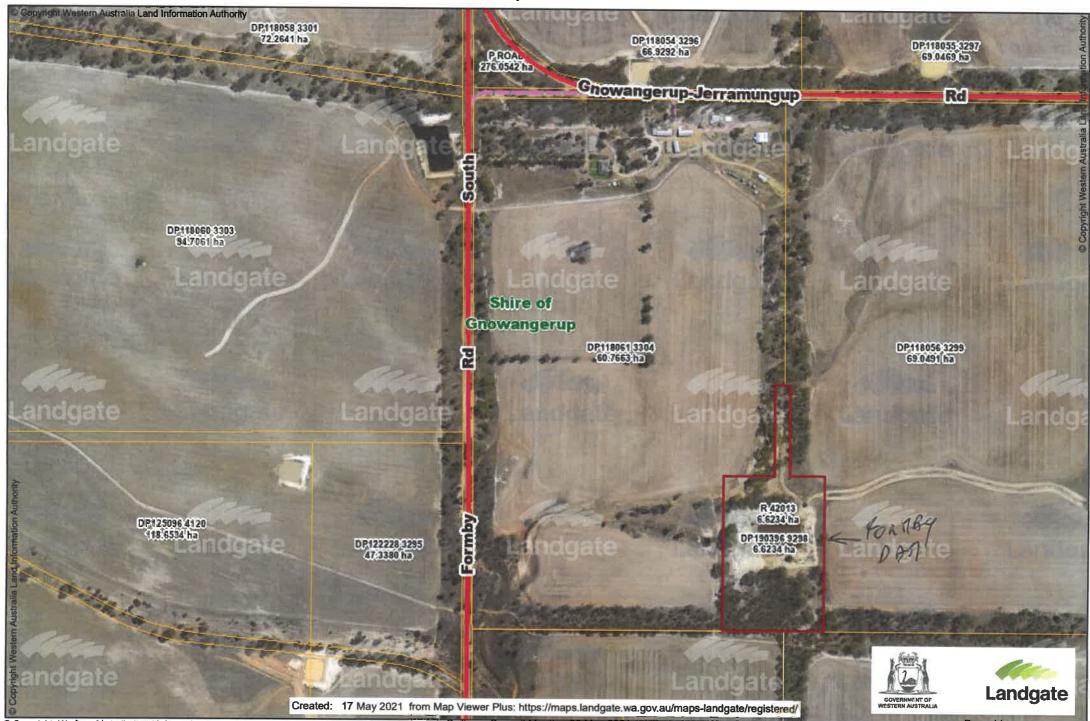

Formby Dam Reserve 42013 – this Dam is almost entirely surrounded by private farming property and the marked access road from Formby Road South is almost non-existent as a formed access road. It is understood that the owner of the property surrounding the Dam is wishing to acquire it from Water Corporation.