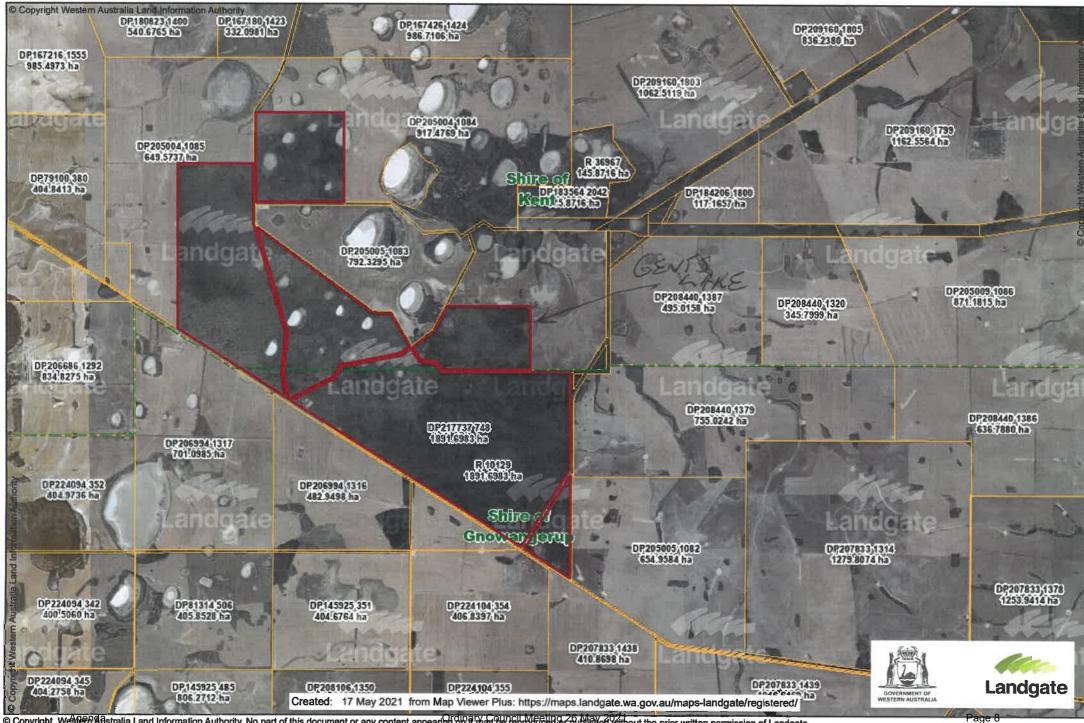

#### BACKGROUND

On the 5<sup>th</sup> May 2021 the Shire was in receipt of an e-mail from David Morgan Senior Planner Property Portfolio, Procurement and Property with Water Corporation, offering the Shire any or all of a number of surplus small dams within the Shire. The Dams offered are provided in the table below which was part of the offer:

| AA Dam L<br>Gents Lake | _R3061/757 | · · · · · ·                         | Class A Reserve for<br>Water/Flora/Fauna.  |
|------------------------|------------|-------------------------------------|--------------------------------------------|
|                        |            |                                     | Northern portion in Shire of               |
|                        |            |                                     | Kent. DBCA may want<br>portion of Reserve. |
| AA Dam No L            | R3162/978  | Reserve 12911 (Lot 557) Garnett Rd, |                                            |
| 243                    | ,          | Gnowangerup                         |                                            |
| Gnowangerup            |            |                                     |                                            |
| Town Dam               |            |                                     |                                            |
| AA Dam No L            | _R3062/101 | Reserve 16948 (Lot 7266) Moores     |                                            |
| 222 Stutleys           |            | Dam Road, Jackitup                  |                                            |
| AA Dam No L            | R3039/801  | Reserve 42013 (Lot 9298) Formby     |                                            |
| 085 Formby             |            | South Road, Kebaringup              |                                            |
| Mills Lake             | _R3018/470 | Reserve 36934                       | Both Reserves are portions                 |
| L                      | _R3018/477 | Reserve 36935                       | of actual lakes.                           |
|                        |            |                                     |                                            |

# <u>COMMENTS</u>

Staff have investigated the current status and or condition of the Reserves on offer and make the following observations and recommendations.

Gents Lake Dam Reserve 10129 – more than half the Reserve is in the Shire of Kent, the Reserve is a Class A Reserve which includes the protection of flora and fauna. This means that the Department of Biodiversity Conservation and Attractions may wish to take an interest in the Reserve, and approvals for any clearing would be problematic. It is however possible that gravel resources may be present on this site in an area of the Shire where roadmaking gravel is in short supply.

Notwithstanding the requirement that the Reserves be transferred "in their entirety", it may be useful to request consideration of the transfer of only that portion of Gents Lake Reserve 10129 which is located in the Shire of Gnowangerup, but only on the understanding that the Shire can have access to gravel on the Reserve for road making, and that the Department of Biodiversity Conservation and Attractions gives pre approval for sites within the Reserve for extracting gravel for this purpose.