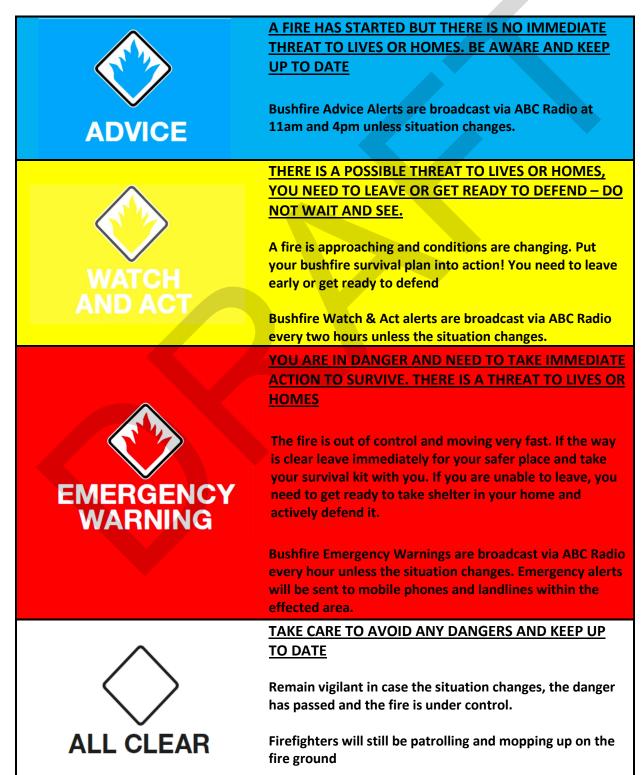

RE CONTROL OFFICER AND SO ON.
- FROM THE MOMENT YOU ARRIVE, YOU ARE UNDER THE INSTRUCTION OF THE FIRE CONTROL OFFICERS.
- PLEASE LISTEN TO INSTRUCTIONS THEY ARE FOR YOUR OWN SAFETY.

#### NOTHING IN THE FOREGOING SHALL BE DEEMED TO RELIEVE ANY PERSON FROM LIABILITY FOR DAMAGE

# **KNOW THE BUSHFIRE WARNING SYSTEM**

- During a bushfire, emergency services will provide you as much information as possible through a number of different methods.
- There are four levels of warning. These change to reflect the increasing risk to your life or property, and the decreasing amount of time you have until the fire arrives

# WHERE CAN YOU GET INFORMATION DURING A FIRE?

- Bushfire Warnings at <u>www.emergency.wa.gov.au</u>
- **DFES Information Line** on 13DFES (13 3337)
- Local radio and other media



# FIRE CONTROL OFFICERS 2021-22

# CHIEF FIRE CONTROL OFFICER: DARREN BAUM 0427 471 015 Deputy Chief Fire Control Officer 1: JEREMY BAILEY 0427 824 739 Deputy Chief Fire Control Officer 2: BILL O'KEEFFE 0428 273 522 Fire Weather Officers: OWEN GAZE 0428 273 523 Communications Officer: WAYNE DAVIS 0427 603 113 BASE OPERATOR: JOHN CAMPBELL 0428 289 007

|                 | Fire Control Officers |                        |              |                |  |  |
|-----------------|-----------------------|------------------------|--------------|----------------|--|--|
| TITLE           | NAME                  | PHONE                  | MOBILE       | CALL SIGN      |  |  |
| GNOWANGERUP     |                       |                        |              |                |  |  |
| Captain