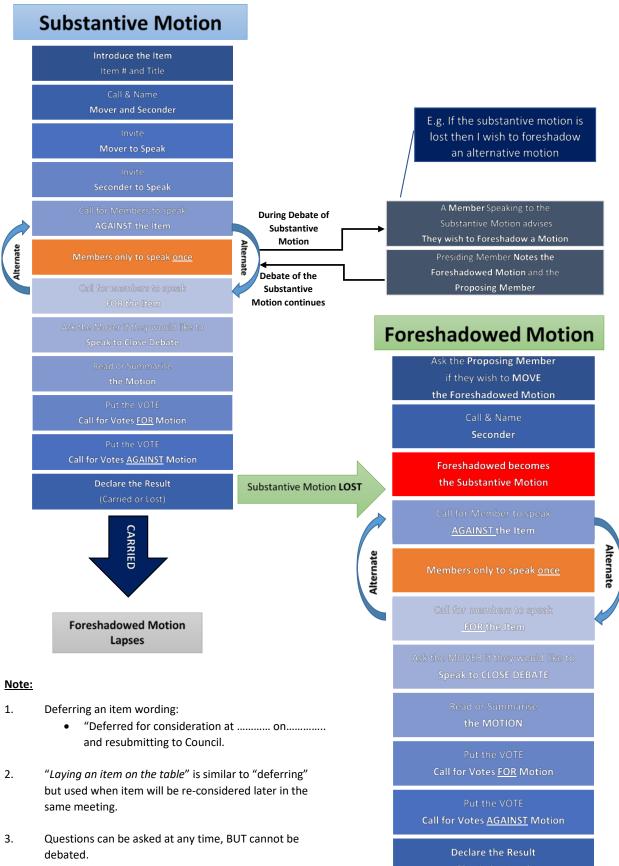

# **Process of Motions**

# **ORIGINAL MOTION**

Slight clarification of wording of motion: A minor amendment of the motion can be done at any time through the President with the approval of the Mover and the Seconder. The Minor amendment must be minuted.