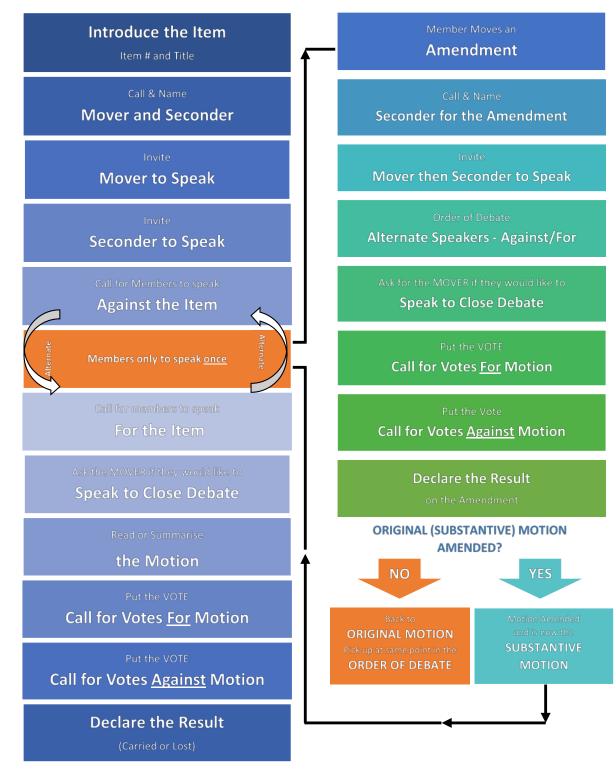

# **Process of Motions**

# **ORIGINAL MOTION**

Slight clarification of wording of motion: A minor amendment of the motion can be done at any time through the President with the approval of the Mover and the Seconder. The Minor amendment must be minuted.