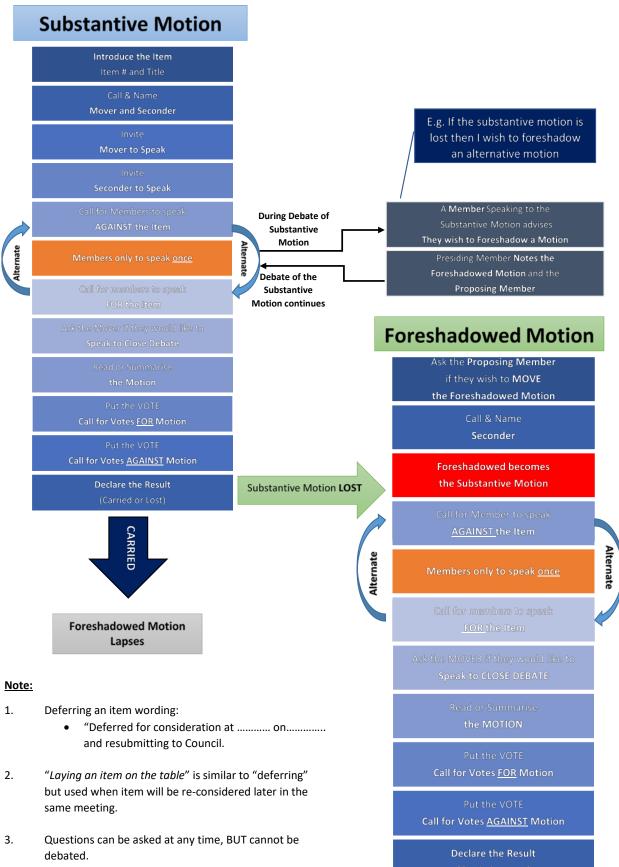

AMENDMENT

# **ORIGINAL MOTION**

Slight clarification of wording of motion: A minor amendment of the motion can be done at any time through the President with the approval of the Mover and the Seconder. The Minor amendment must be minuted.