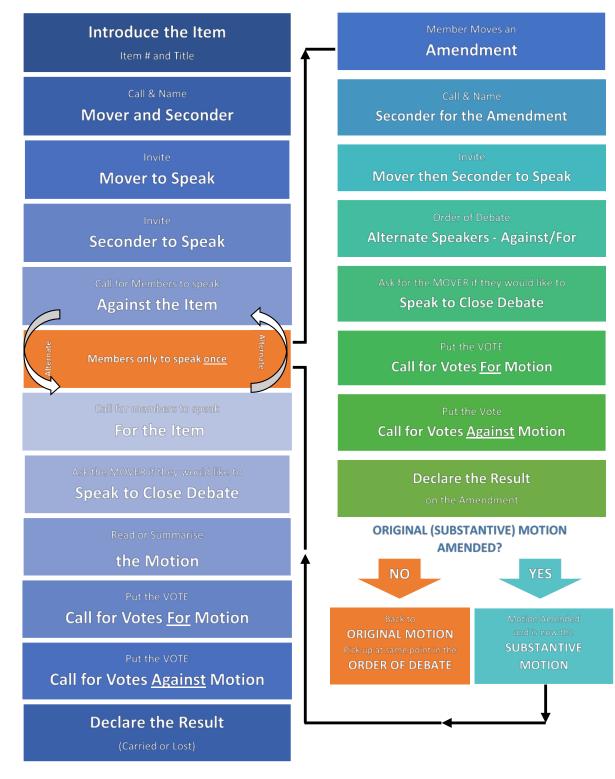

# **Process of Motions**

# **ORIGINAL MOTION**

Slight clarification of wording of motion: A minor amendment of the motion can be done at any time through the President with the approval of the Mover and the Seconder. The Minor amendment must be minuted.