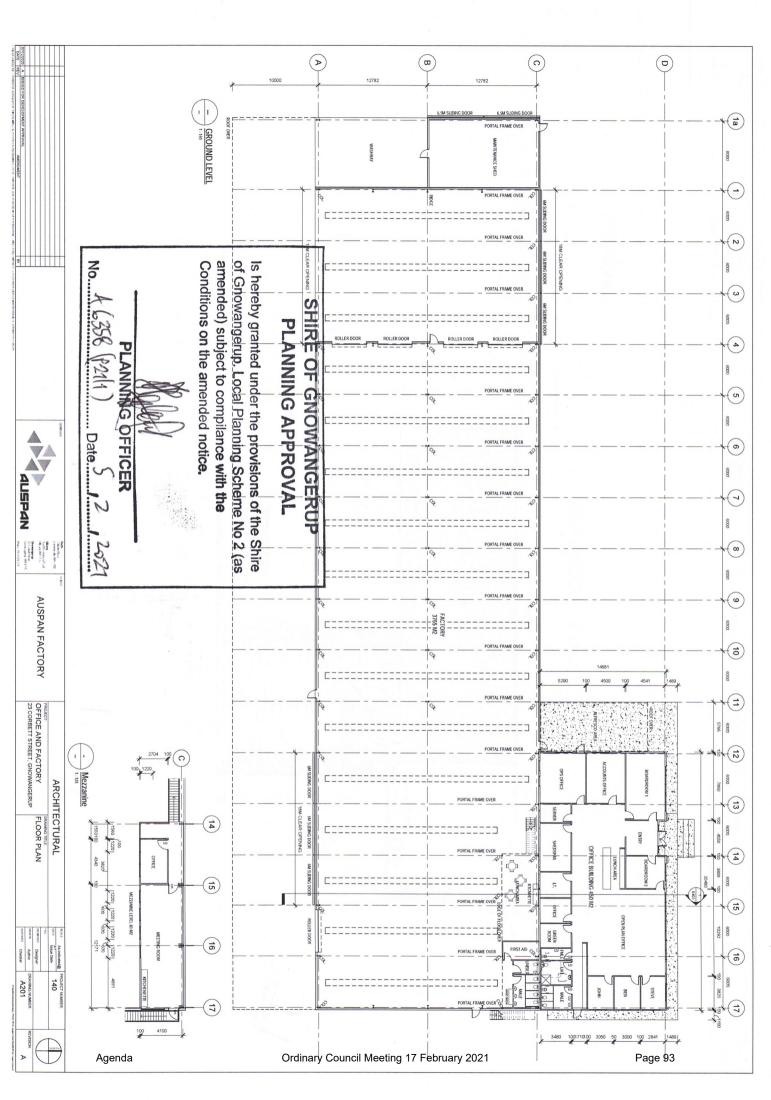

e set back 35M+ from Corbett Street.
- To minimise noise the building wall facing Corbett Street will be acoustically insulated and to have no door openings in it other than what is required to meet BCA requirements.
- Landscaping buffer including large trees to be planted and maintained along the Corbett Street boundary.

As this development was previously approved in 2012, we would appreciate your consideration of a minimised fee to reapprove the development.

We would appreciate if this Development Application can be considered and approved as soon as possible to enable the progression of this facility for AUSPAN and for the Town of Gnowangerup.

Please feel free to contact me anytime to discuss or clarify anything regarding this proposal. Thankyou.

Best Regards Steve Richardson.









12.2 LOCAL PLANNING SCHEME No. 2 - AMENDMENT No. 13 WAPC

LETTER OF APPROVAL WITH SCHEDULE OF MODIFICATIONS AND

ADOPTION OF LOCAL DEVELOPMENT PLAN FOR DURAQUIP

Lots 1 & 30 Aylmore Street, Lots 8 & 103 Formby Street and Lot 31

House Street, Gnowangerup

**Proponent:** Edge Planning & Property for Duraquip/Cahejo Pty Ltd

**File Ref:** A6091, A1203, A6199, A1015 & A1367

Date of Report: 5<sup>th</sup> February 2021

Business Unit: Strategy & Governance

Officer: Phil Shephard - Planning Officer

Disclosure of Interest: Nil

## **ATTACHMENTS**

WAPC Local Planning Scheme No. 2 – Amendment No. 13

• Letter of Approval and Schedule of Modifications

• Local Development Plan

# PURPOSE OF THE REPORT

The report has 3 purposes:

- To inform Council of the Minister for Planning/WA Planning