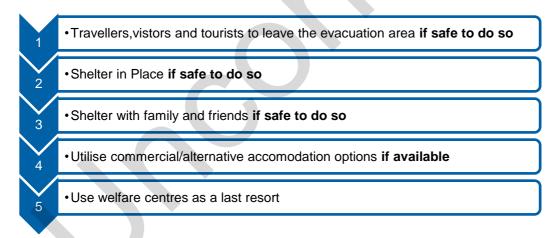

#### 4.2. LEMC Exercises for 2019/2020 – proposals for exercises required from LEMC members

- At the Emergency Management Forum attended on the 1<sup>st</sup> December in Narrogin, Adam Smith advised that LG will be able to use the Covid pandemic as their exercise for the 20/21 financial year.
- Adam provided information and resources to complete the Report. Anrie will draft a report and bring to March LEMC meeting for tabling.
- Anrie also suggested that LEMC consider an Evacuation Centre exercise under Covid conditions.
- Neville Blackburn advised that he will provide the Shire will a Welfare Centre "starter pack" that includes guidelines and registration forms. (provided)

#### **Neville Blackburn**

- Major concern that if an evacuation centre is to be opened today, what it will look like under Covid conditions.
- The Department of Communities have produced updated guidelines and will be sent out shortly.

- It will be challenging to open up evacuation centres for the Department with teams down and with the extra roles required under Covid conditions.
- Should an evacuation centre be activated in the Gnowangerup Shire, the Department will ask the Shire to open up and man the centre until the Department deploy a team. When opening up the centre, LG staff will be required to wear a mask and safety glasses.
- The ideal situation will be to not accept Covid positive people, but that might not be an option. Should there be Covid positive cases then they will have to be quarantined within the centre. All possible precautions will be taken to try and avoid the spread, as illness can spread rapidly under these conditions.
- Priority will be to move them to a more appropriate location; that could be in the same centre or be in the form of another alternative evacuation centre.
- It will be challenging for everyone and therefore every possible precaution should be taken to avoid the possible spread of Covid.
- More cyclones are predicted up North for the summer and the Department will be as prepared as they can.