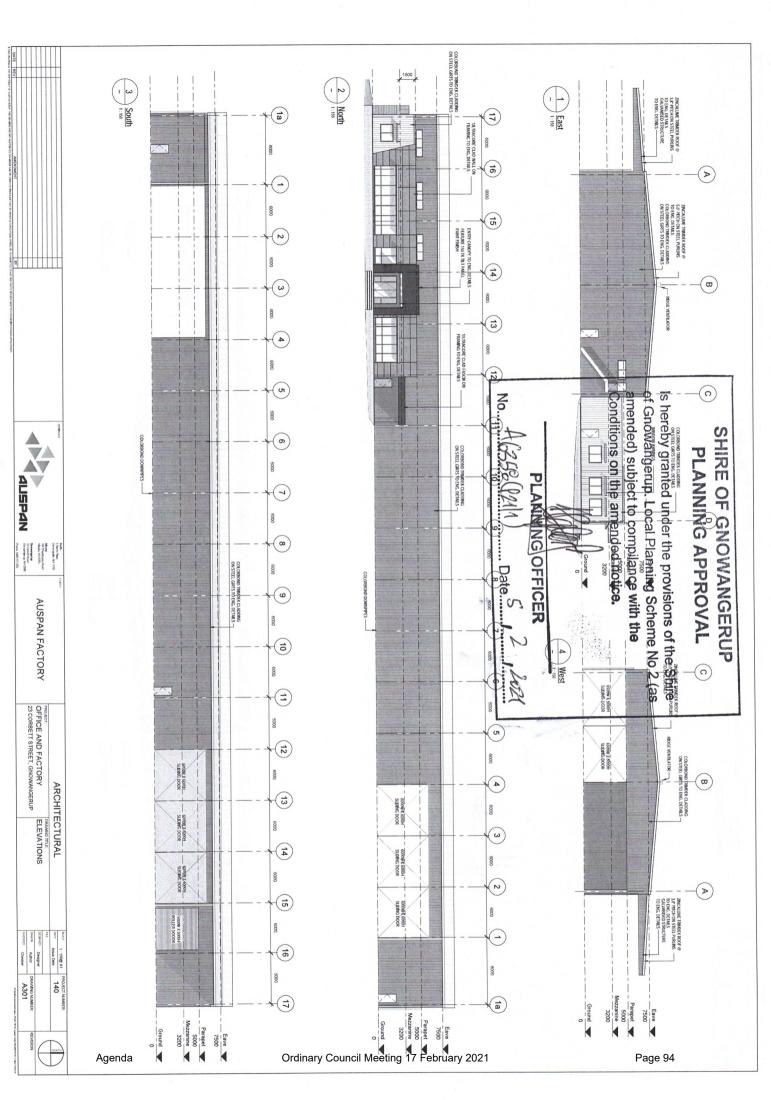

set back 35M+ from Corbett Street.
- To minimise noise the building wall facing Corbett Street will be acoustically insulated and to have no door openings in it other than what is required to meet BCA requirements.
- Landscaping buffer including large trees to be planted and maintained along the Corbett Street boundary.

As this development was previously approved in 2012, we would appreciate your consideration of a minimised fee to reapprove the development.

We would appreciate if this Development Application can be considered and approved as soon as possible to enable the progression of this facility for AUSPAN and for the Town of Gnowangerup.

Please feel free to contact me anytime to discuss or clarify anything regarding this proposal. Thankyou.

Best Regards Steve Richardson.









12.2 LOCAL PLANNING SCHEME No. 2 - AMENDMENT No. 13 WAPC

LETTER OF APPROVAL WITH SCHEDULE OF MODIFICATIONS AND

ADOPTION OF LOCAL DEVELOPMENT PLAN FOR DURAQUIP

Lots 1 & 30 Aylmore Street, Lots 8 & 103 Formby Street and Lot 31

House Street, Gnowangerup

**Proponent:** Edge Planning & Property for Duraquip/Cahejo Pty Ltd

**File Ref:** A6091, A1203, A6199, A1015 & A1367

Date of Report: 5<sup>th</sup> February 2021

Business Unit: Strategy & Governance

Officer: Phil Shephard - Planning Officer

Disclosure of Interest: Nil

## **ATTACHMENTS**

WAPC Local Planning Scheme No. 2 – Amendment No. 13

• Letter of Approval and Schedule of Modifications

• Local Development Plan

# PURPOSE OF THE REPORT

The report has 3 purposes:

- To inform Council of the Minister for Planning/WA Planning Co