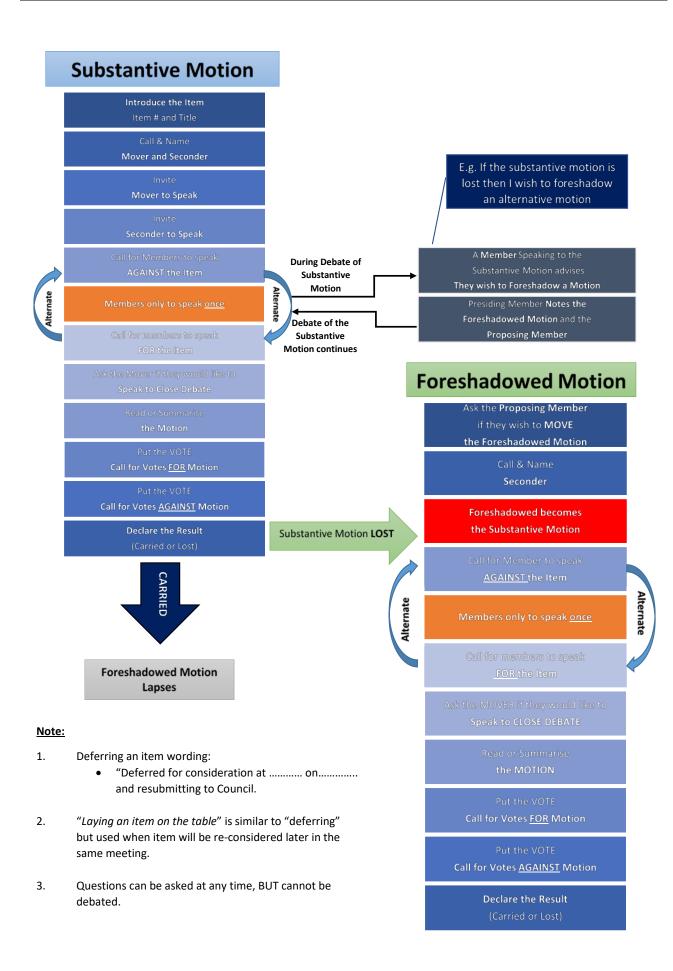

## **Process of Motions**

## ORIGINAL MOTION **AMENDMENT** Introduce the Item **Amendment** Item # and Title Call & Name **Mover and Seconder** Seconder for the Amendment Mover to Speak Mover then Seconder to Speak Alternate Speakers - Against/For Seconder to Speak Speak to Close Debate Against the Item **Call for Votes For Motion Call for Votes Against Motion** Declare the Result **ORIGINAL (SUBSTANTIVE) MOTION AMENDED?** the Motion NO Call for Votes For Motion Call for Votes Against Motion Declare the Result

Slight clarification of wording of motion: A minor amendment of the motion can be done at any time through the President with the approval of the Mover and the Seconder. The Minor amendment must be minuted.