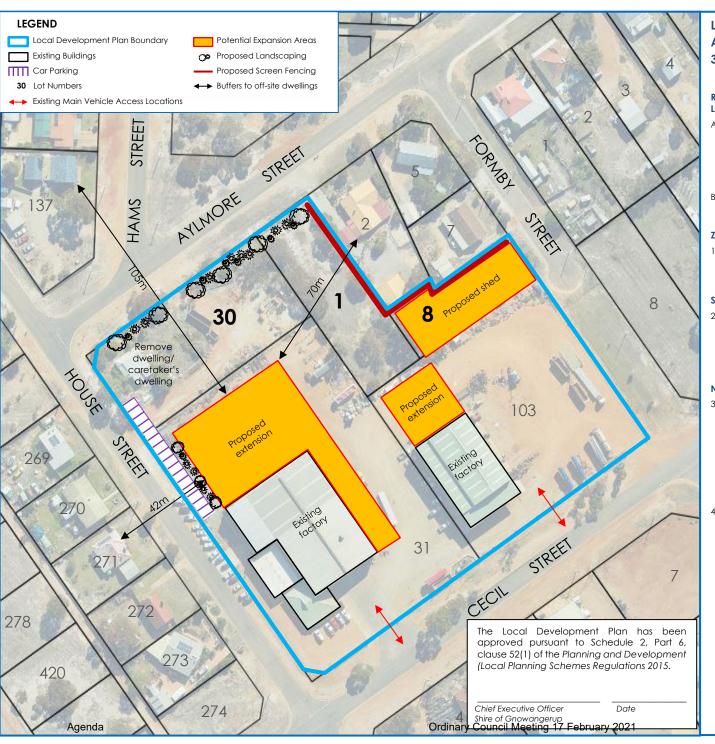

er, please ensure the following:

- the maps in the modified document accurately reflect the intentions of the amendment as detailed in the amending text; and
- in carrying out modification to the amendment document, previous Council resolutions pursuant to clauses 35(1), 41(3) and/or 50(3) are not to be modified.

Please forward two copies of the modified amendment document directly to the Albany office and email the final modified text of the amendment, in word schemes@dplh.wa.gov.au to assist in limiting Government Gazette publishing costs.

Please direct any queries about this matter to Melinda Lyons on 9892 7304 or melinda.lyons@dplh.wa.gov.au

Yours sincerely

Ms Sam Fagan Secretary

Western Australian Planning Commission

14/01/2021

(The two documents will be posted to you today)



# LOCAL DEVELOPMENT PLAN PROVISIONS - LOTS 1 AND 30 AYLMORE STREET, LOTS 8 AND 103 FORMBY STREET AND LOT 31 HOUSE STREET, GNOWANGERUP

#### Relationship to Shire of Gnowangerup 5. Local Planning Scheme No.2

- A. The provisions of the Shire of Gnowangerup Local Planning Scheme No. 2 (LPS2) are to be met unless varied as detailed within this Local Development Plan (LDP).
- All other requirements of LPS2 shall be satisfied in all other matters including land use permissibility.

#### Zoning

 The site is zoned 'Industry' with Restricted Use No. 1 applying to Lot 1 Aylmore Street and Lot 8 Formby Street.

#### Streetscape

 The building setback from the Formby Street boundary can be reduced to a nil setback if appropriately justified by the applicant through a Development Application.

####