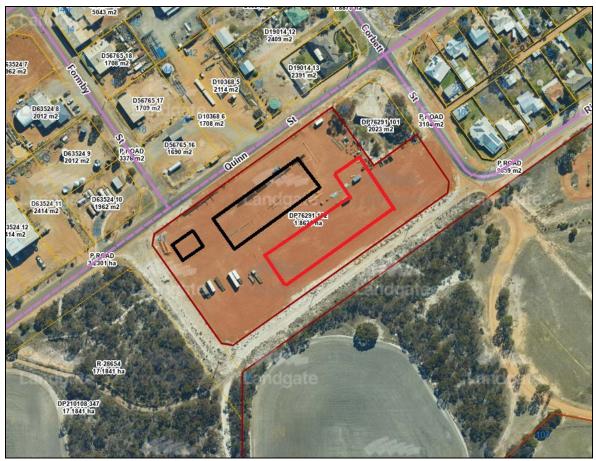

2014 and they have recently submitted a new Development Application and plans for the factory and office and this has recently been approved, under delegated authority (see attached AUSPAN approved/stamped plans).

#### **COMMENTS**

The new proposal differs from that originally approved in 2012 with the buildings now to be relocated towards the rear of the site (see aerial image below), although the overall development and details are similar to that originally approved.

The cost of the proposed development is stated as \$2m and AUSPAN have nominated December 2021 for completion of the development. The application fee for a \$2m development is \$5,555 as set out in the *Planning and Development Regulations 2009* and Schedule of Fees and Charges 2020-2021 unless it is waived by Council.



Original building position shown in black outline with new building position in red outline (Image Landgate Map Viewer Plus)

AUSPAN (see attached Development Application covering letter) request the Council minimise the development application fee for the reasons set out in the correspondence.

Many of the original conditions are transferable to the new proposal and no readvertising of the proposal (as originally occurred) was considered necessary in this instance. Staff have expended approximately 10-hours on processing and approving the application and some reduction of the application fee is supported given the reduced workload involved this time.

# CONSULTATION WITH THE COMMUNITY AND GOVERNMENT AGENCIES Nil.

# **LEGAL AND STATUTORY REQUIREMENTS**

Planning and Development Regulati