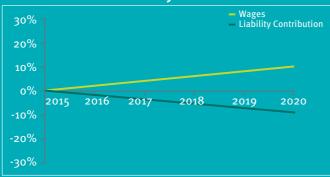

s understand that the mutual Scheme remains the best option for sustainable, long term and appropriate cover for the

The surplus for 2019 is well in excess of budget and, combined with the previous year's allocation, has allowed the Scheme Board to declare a distribution of \$6 M to members.

Our solid financial year performance can be attributed to a number of factors – our proactive and collaborative approach to risk management which contributed significantly to containing claims; and solid returns on our investments.

The graphs below demonstrate that member contributions have remained stable even with local government risk profiles evolving.

### 5 Year Trend – Members Declared Wages vs WorkCare Contributions



# 5 Year Trend – Members Declared Wages vs LGIS Liability Contributions



# 5 Year Trend – Members Declared Assets vs LGIS Property Contributions



# LGIS WA Annual Report

The LGISWA Annual Report is now available in the members' centre of the LGISWA website for more information on the performance of your Scheme in 2018/19.

# Protecting members and your community

The true value of your protection is only realised in times of adversity and we've helped our members back on their feet after some significant losses. We consider the sector when handling claims and always look to defend local government members from future issues.

The reductions in contribution enjoyed by our members in recent times are not a one year 'special'. They are the result of prudential management of the Scheme and a strategic decision by the Board to re-distribute surpluses to members