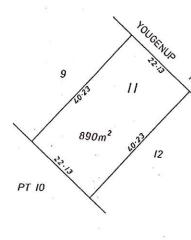

### 1.2 Property Details

| Property Address            | Lots 9 and 11 Broomehill-Gnowangerup Road, Gnowangerup, Western Australia 6335 |
|-----------------------------|--------------------------------------------------------------------------------|
| <b>Property Description</b> | Residence and detached garage/carport on two lots                              |

| Title Reference                                  | Tenure   | Registered Proprietor | Title Area |
|--------------------------------------------------|----------|-----------------------|------------|
| Lot 9 on Diagram 36223<br>Volume 146 Folio 12A   | Freehold | Shire of Gnowangerup  | 890 sqm    |
| Lot 11 on Diagram 42059<br>Volume 1883 Folio 165 | Freehold | Shire of Gnowangerup  | 890 sqm    |
| Total Site Area                                  |          |                       | 1,780 sqm  |

| Encumbrances | None apparent       |
|--------------|---------------------|
| Zoning       | General Agriculture |

# **4.0** Site

| Dimensions (metres) | Frontage: 44 metres Depth: 40 metres                                                                           |
|---------------------|----------------------------------------------------------------------------------------------------------------|
| Site Area           | Approximately 1,780 sqm                                                                                        |
| Topography          | Regular shaped inside allotment that is generally level throughout. The property provides no significant view. |
| Access              | The subject is located on the south western side of the road, having good sealed road access.                  |
| Identification      | Title search statement in conjunction with online cadastral plan and physical inspection.                      |