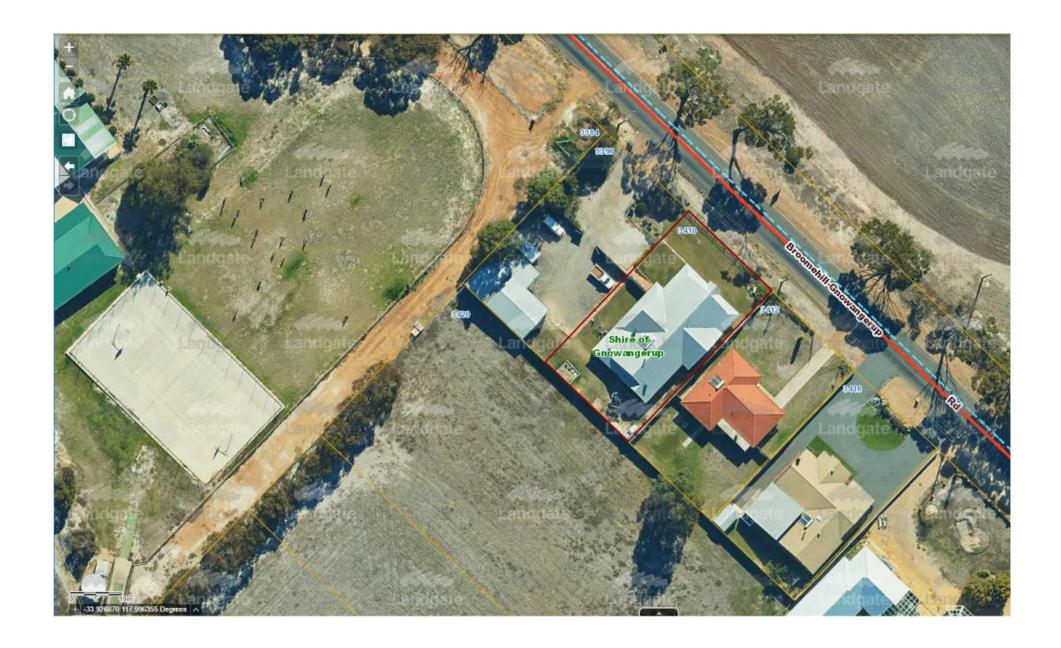

12.1 SALE OF PROPERTY

**Location:** 3396-3410 Broomehill-Gnowangerup Road, Gnowangerup

**Proponent:** Tim & Priscilla Dowell

File Ref: A1260 & A1097

Date of Report: 9<sup>th</sup> October 2019

**Business Unit:** Strategy and Governance

#### **ATTACHMENTS**

- Letter from proponents (CONFIDENTIAL - details will become public if the recommendations of officers are passed by Council)
- Aerial display of subject property
- Valuation Report from OPTEON SOLUTIONS dated 30<sup>th</sup> January 2019
- Email from OPTEON SOLUTIONS dated 17th October 2019

### 2.0 Location

The subject property is situated on the western side of Broomehill-Gnowangerup Road within the Gnowangerup town site. The subject property is located in a well-established residential neighbourhood, comprising predominantly dwellings of varying age and style. The Gnowangerup Central Business District is about 1.5 kilometres to the south.

# **Location Map**

Sourced from Landgate