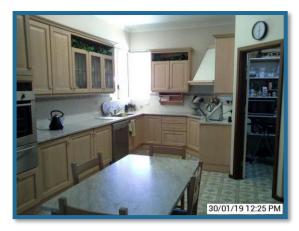

# 5.1 Main Building

Car accommodation

Kitchen Bathroom

Ensuite

Laundry

| Main Building Type       | Conventional single storey dwelling                                                                                                                                                                                                                                               |  |
|--------------------------|-----------------------------------------------------------------------------------------------------------------------------------------------------------------------------------------------------------------------------------------------------------------------------------|--|
| Attachment               | Detached                                                                                                                                                                                                                                                                          |  |
| Street Appeal            | Good                                                                                                                                                                                                                                                                              |  |
| Accommodation            | 4 bedrooms, 2 bathrooms, entry/foyer, lounge/dining, kitchen/meals, family room, study, separate toilet, laundry                                                                                                                                                                  |  |
| Car Accommodation        | None                                                                                                                                                                                                                                                                              |  |
| Construction:            |                                                                                                                                                                                                                                                                                   |  |
| Floors                   | Concrete                                                                                                                                                                                                                                                                          |  |
| Main External Walls      | Hardiplank                                                                                                                                                                                                                                                                        |  |
| Window Frames            | Aluminium                                                                                                                                                                                                                                                                         |  |
| Roof                     | Iron                                                                                                                                                                                                                                                                              |  |
| Main Interior Linings    | Plasterboard                                                                                                                                                                                                                                                                      |  |
| <b>Construction Year</b> | Circa 1997                                                                                                                                                                                                                                                                        |  |
| Additions                | None                                                                                                                                                                                                                                                                              |  |
| Prime Cost Items         | Double bowl sink, dishwasher, wall oven, electric cooktop, rangehood, shower, vanity, toilet, ensuite: shower+ vanity and toilet, single bowl laundry tub, built in laundry cabinets, solar hot water service, ducted reverse cycle air conditioning, slow combustion wood heater |  |
| Features & Fixtures      | Good quality fit out, fair condition, tiled wet areas, walk in wardrobe to master, built in wardrobes to minor bedrooms                                                                                                                                                           |  |
| Interior Layout          | Functional                                                                                                                                                                                                                                                                        |  |
| Building Areas:          |                                                                                                                                                                                                                                                                                   |  |
| Living                   | 243 sqm                                                                                                                                                                                                                                                                           |  |
| Outdoor                  | 94 sqm                                                                                                                                                                                                                                                                            |  |
| Condition:               |                                                                                                                                                                                                                                                                                   |  |
| Internal Condition       | Good                                                                                                                                                                                                                                                                              |  |
| External Condition       | Good                                                                                                                                                                                                                                                                              |  |