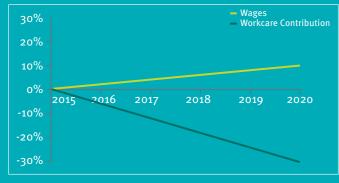

8/19 and continues to be in 2019/20, demonstrating that WA local governments understand that the mutual Scheme remains the best option for sustainable, long term and appropriate cover for the

The surplus for 2019 is well in excess of budget and, combined with the previous year's allocation, has allowed the Scheme Board to declare a distribution of \$6 M to members.

Our solid financial year performance can be attributed to a number of factors – our proactive and collaborative approach to risk management which contributed significantly to containing claims; and solid returns on our investments.

The graphs below demonstrate that member contributions have remained stable even with local government risk profiles evolving.

### 5 Year Trend – Members Declared Wages vs WorkCare Contributions



# 5 Year Trend – Members Declared Wages vs LGIS Liability Contributions



# 5 Year Trend – Members Declared Assets vs LGIS Property Contributions



# LGIS WA Annual Report

The LGISWA Annual Report is now available in the members' centre of the LGISWA website for more information on the performance of your Scheme in 2018/19.

# Protecting members and your community

The true value of your protection is only realised in times of adversity and we've helped our members back on their feet after some significant losses. We consider the sector when handling claims and always look to defend local government members from future issues.

The reductions in contribution enjoyed by our members in recent times are not a one year 'special'. They are the result of prudential management of the Scheme