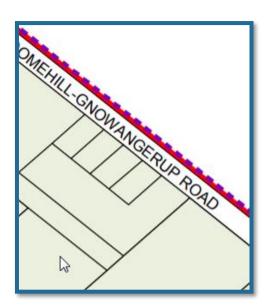

12.1 SALE OF PROPERTY

**Location:** 3396-3410 Broomehill-Gnowangerup Road, Gnowangerup

**Proponent:** Tim & Priscilla Dowell

File Ref: A1260 & A1097

Date of Report: 9<sup>th</sup> October 2019

**Business Unit:** Strategy and Governance

### 2.0 Location

The subject property is situated on the western side of Broomehill-Gnowangerup Road within the Gnowangerup town site. The subject property is located in a well-established residential neighbourhood, comprising predominantly dwellings of varying age and style. The Gnowangerup Central Business District is about 1.5 kilometres to the south.

# **4.0** Site

| Dimensions (metres) | Frontage: 44 metres Depth: 40 metres                                                                           |
|---------------------|----------------------------------------------------------------------------------------------------------------|
| Site Area           | Approximately 1,780 sqm                                                                                        |
| Topography          | Regular shaped inside allotment that is generally level throughout. The property provides no significant view. |
| Access              | The subject is located on the south western side of the road, having good sealed road access.                  |
| Identification      | Title search statement in conjunction with online cadastral plan and physical inspection.                      |