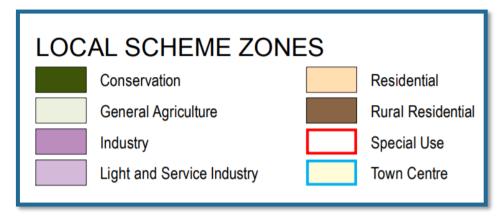

| Encumbrances | None apparent       |
|--------------|---------------------|
| Zoning       | General Agriculture |

# 3.0 Planning

Sourced from Department of Planning, Lands and Heritage

| <b>Local Government Area</b> | Shire of Gnowangerup                                 |
|------------------------------|------------------------------------------------------|
| Planning Scheme              | Town Planning Scheme No. 2                           |
| <b>Current Zoning</b>        | General Agriculture                                  |
| Overlays                     | This property is not subject to any overlay controls |
| <b>Existing Use</b>          | Residential                                          |
| Zoning Effect                | Existing use conforms                                |
| Heritage Issues              | Not applicable                                       |