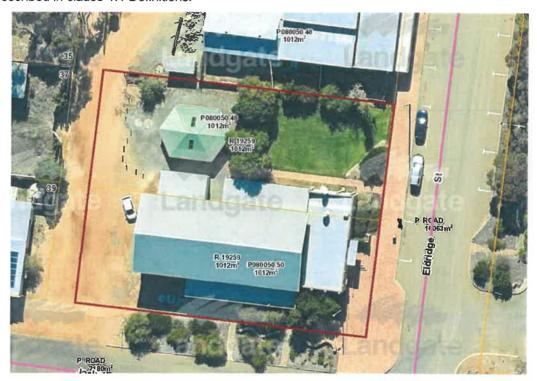

# **Location Map**

Sourced from Landgate

# **4.0** Site

| Dimensions (metres) | Frontage: 44 metres Depth: 40 metres                                                                           |
|---------------------|----------------------------------------------------------------------------------------------------------------|
| Site Area           | Approximately 1,780 sqm                                                                                        |
| Topography          | Regular shaped inside allotment that is generally level throughout. The property provides no significant view. |
| Access              | The subject is located on the south western side of the road, having good sealed road access.                  |
| Identification      | Title search statement in conjunction with online cadastral plan and physical inspection.                      |