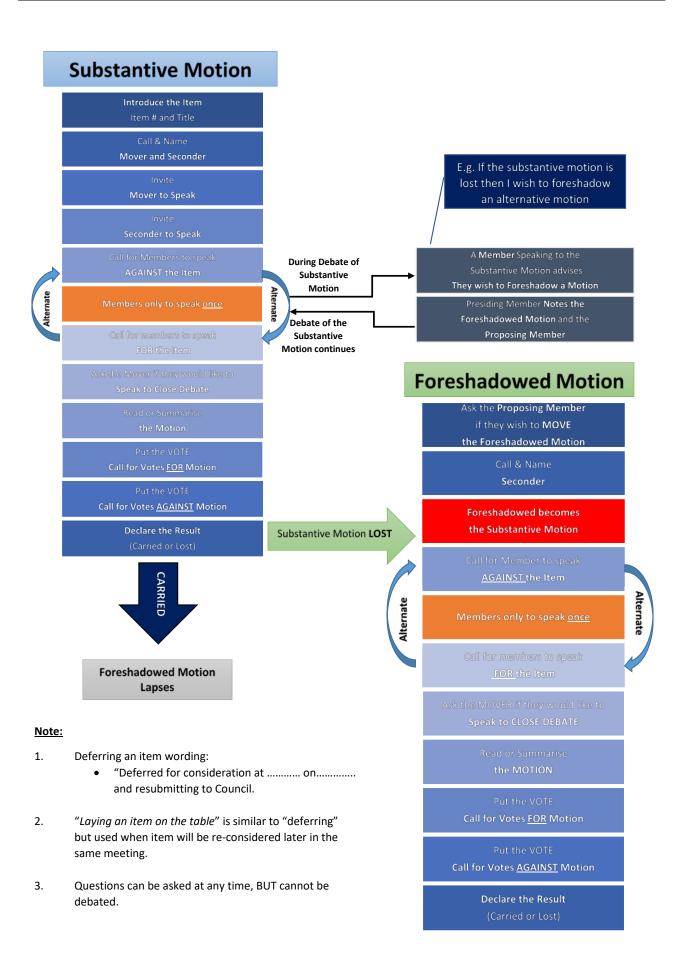

# **Process of Motions**

# ORIGINAL MOTION **AMENDMENT** Introduce the Item **Amendment** Item # and Title Call & Name **Mover and Seconder** Seconder for the Amendment Mover to Speak Mover then Seconder to Speak Alternate Speakers - Against/For Seconder to Speak Speak to Close Debate Against the Item **Call for Votes For Motion Call for Votes Against Motion** Declare the Result **ORIGINAL (SUBSTANTIVE) MOTION AMENDED?** the Motion NO Call for Votes For Motion Call for Votes **Against** Motion Declare the Result

Slight clarification of wording of motion: A minor amendment of the motion can be done at any time through the President with the approval of the Mover and the Seconder. The Minor amendment must be minuted.