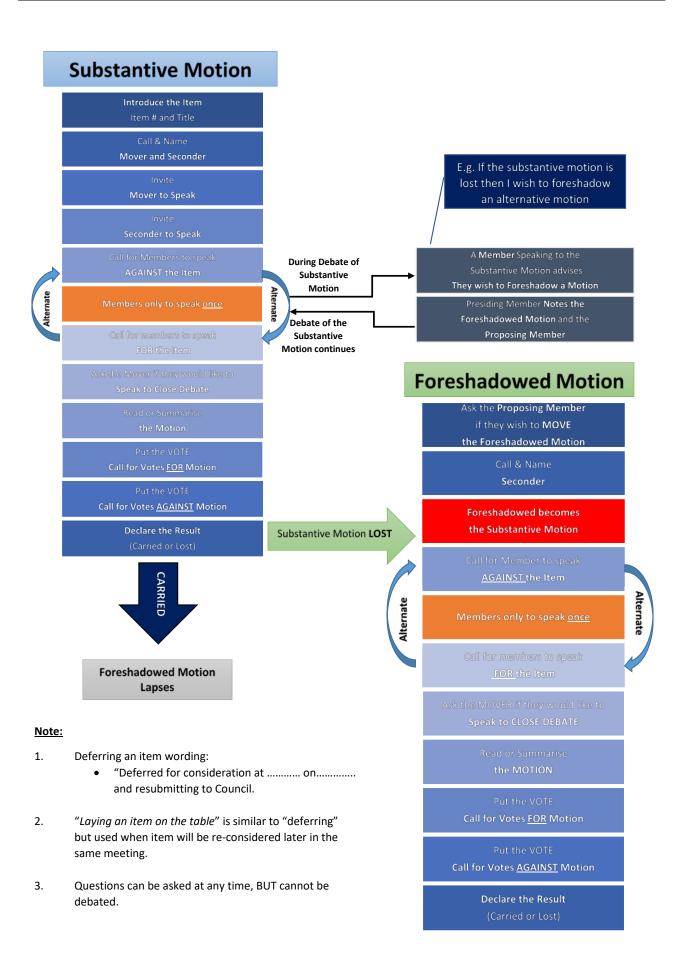

## **Process of Motions**

## ORIGINAL MOTION **AMENDMENT** Introduce the Item **Amendment** Item # and Title Call & Name **Mover and Seconder** Seconder for the Amendment Mover to Speak Mover then Seconder to Speak Alternate Speakers - Against/For Seconder to Speak Speak to Close Debate Against the Item **Call for Votes For Motion Call for Votes Against Motion** Declare the Result **ORIGINAL (SUBSTANTIVE) MOTION AMENDED?** the Motion NO Call for Votes For Motion Call for Votes Against Motion Declare the Result

Slight clarification of wording of motion: A minor amendment of the motion can be done at any time through the President with the approval of the Mover and the Seconder. The Minor amendment must be minuted.