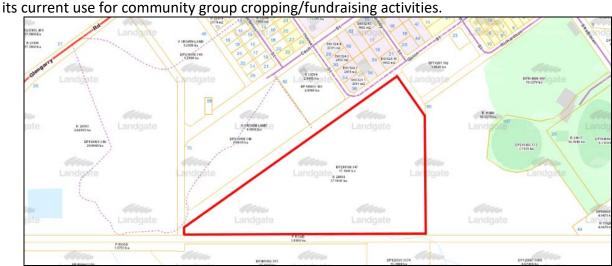

#### **COMMENTS**

The present Management Order requires Reserve 28654 (shown below) to be used for Community Purposes which was approved by the Department of Lands in May 2017 and reflects its current use for community group grouping (fundraising activities