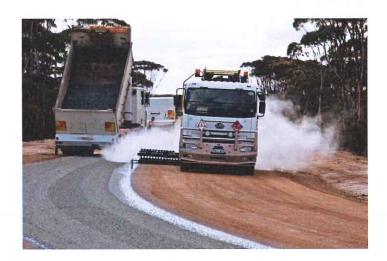

# We confirm that we have not allowed for;

- Supply of Potable Water.
- Traffic Control and Management.
- Handwork in excess of 30mins per visit.
- Sweeping or removal of loose materials.
- Water cart for pre-wetting of the base course.
- Placement or removal of any pavement markers.
- Protection of kerbs and/or other structures.
- Survey requirements and set out of areas to be sprayed.
- Inductions >15min or any other site-specific requirements.
- Supply of Aggregate.



Bitumen Surfacing 3 Savill Place CARLISLE WA 6101 Ph (08) 9361 7370 Mob 0418 653 923 Email quotes@bitumensurfacing.com.au

Our Ref:

BS10763-02

Your Ref:

00000000

### **QUOTATION**

#### **Bituminous Sprayed Sealing Works**

Quote Reference: BS10763-02

Job Reference: Gnowangerup Air Field

Wednesday, 12 August 2020





We confirm that this is subject to the following terms & conditions;

- The quotation is valid for a period of thirty (30) days only. After which it will be subject to confirmation and availability.
- Works will be completed to Australian Standard Specifications unless other specifications are supplied.
- Prices are calculated on areas provided at time of quotation. Should the final area vary by more than 10% we reserve the right to recalculate the quoted rates.
- The price is calculated on the current price of bitumen at time of quotation. This quotation is subject to rise and fall of bitumen prices.
- In the event of stand down or site delays, through no fault of Bitumen Surfacing, the following rate will apply: \$1,000.00 per hour.
- Acceptance of Bitumen Surfacing Credit Applicatio