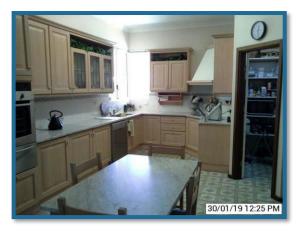

--|
| Site Area           | Approximately 1,780 sqm                                                                                        |
| Topography          | Regular shaped inside allotment that is generally level throughout. The property provides no significant view. |
| Access              | The subject is located on the south western side of the road, having good sealed road access.                  |
| Identification      | Title search statement in conjunction with online cadastral plan and physical inspection.                      |

### 4.1 Services

| Services | Electricity, telephone, town water, bottled gas and septic tank |
|----------|-----------------------------------------------------------------|



# 5.0 Improvements

### 5.1 Main Building







Car accommodation



Kitchen





Ensuite



Bathroom





Laundry

| Main Building Type        | Conventional single storey dwelling                                                                                                                                                                                                                                               |
|---------------------------|-----------------------------------------------------------------------------------------------------------------------------------------------------------------------------------------------------------------------------------------------------------------------------------|
| Attachment                | Detached