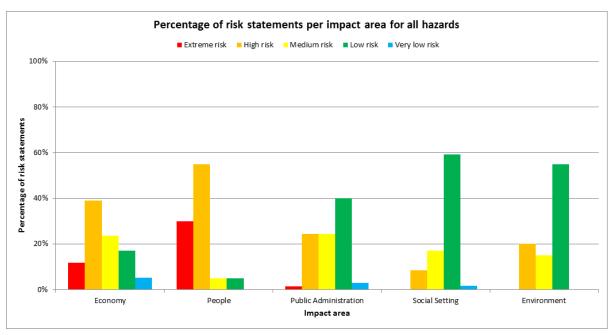

Table 2: Risk Status

Risks in relation to the State Core Objectives are;

| Level of<br>Risk | State Core Objectives |         |                          |                |             |  |  |  |  |
|------------------|-----------------------|---------|--------------------------|----------------|-------------|--|--|--|--|
|                  | People                | Economy | Public<br>Administration | Social Setting | Environment |  |  |  |  |
| Extreme          | 6                     | 7       | 1                        | 0              | 0           |  |  |  |  |
| High             | 11                    | 23      | 17                       | 5              | 0           |  |  |  |  |
| Medium           | 1                     | 14      | 17                       | 10             | 3           |  |  |  |  |
| Low              | 1                     | 10      | 20                       | 35             | 11          |  |  |  |  |
| Very             |                       | 3       | 2                        | 1              |             |  |  |  |  |
| Low              |                       |         |                          |                |             |  |  |  |  |

## **Common Themes**

Common themes relating to extreme risks include;

- Risks to the economy through assets, infrastructure, crops and livestock as a result of fire.
- Risks people through a significant chemical substance (hazmat) incident in town.
- Risk to the economy through the impact of a biosecurity event impacting local businesses and crops.