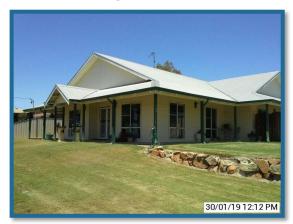

---------------------------|
| Site Area           | Approximately 1,780 sqm                                                                                        |
| Topography          | Regular shaped inside allotment that is generally level throughout. The property provides no significant view. |
| Access              | The subject is located on the south western side of the road, having good sealed road access.                  |
| Identification      | Title search statement in conjunction with online cadastral plan and physical inspection.                      |

### 4.1 Services

| Services | Electricity, telephone, town water, bottled gas and septic tank |
|----------|-----------------------------------------------------------------|



# 5.0 Improvements

### 5.1 Main Building







Car accommodation



Kitchen





Ensuite



Bathroom





Laundry

| Main Building Type        | Conventional single storey dwelling                                                                                                                                                                                                                                               |
|---------------------------|-----------------------------------------------------------------------------------------------------------------------------------------------------------------------------------------------------------------------------------------------------------------------------------|
| Attachment                | Detached