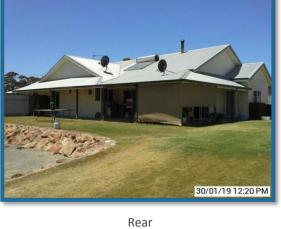

Area           | Approximately 1,780 sqm                                                                                        |
| Topography          | Regular shaped inside allotment that is generally level throughout. The property provides no significant view. |
| Access              | The subject is located on the south western side of the road, having good sealed road access.                  |
| Identification      | Title search statement in conjunction with online cadastral plan and physical inspection.                      |

### 4.1 Services

| Services | Electricity, telephone, town water, bottled gas and septic tank |
|----------|-----------------------------------------------------------------|



# 5.0 Improvements

### 5.1 Main Building







Car accommodation



Kitchen





Ensuite



Bathroom





Laundry

| Main Building Type        | Conventional single storey dwelling                                                                                                                                                                                                                                               |
|---------------------------|-----------------------------------------------------------------------------------------------------------------------------------------------------------------------------------------------------------------------------------------------------------------------------------|
| Attachment                | Detached