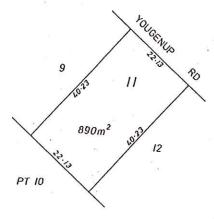

AMENDED

Lertify that the person described in the First Schedule hereto is the registered proprietor of the undermentioned estate in the undermentioned land subject to the easements and encumbrances shown in the Second Schedule hereto.

Dated 27th July, 1990

REGISTRAR OF TITLES

STORM AUSTR

PERSONS

ARE

CAUTIONED

AGAINST

ALTERING

S

ADDING

5

CERTIFICATE

유

ANY

NOTIFICATION

ESTATE AND LAND REFERRED TO

Estate in fee simple in portion of Gnowangerup Lot 200 and being Lot 11 on Diagram 42059, delineated on the map in the Third Schedule hereto, limited however to the natural surface and therefrom to a depth of 60.96 metres.

FIRST SCHEDULE (continued overleaf)

Shirley Margaret Firth of Flat 4, 21 Sexty Street, Armadale

SECOND SCHEDULE (continued overleaf)

NIL

THIRD SCHEDULE





NOTE: ENTRIES MAY BE AFFECTED BY SUBSEQUENT ENDORSEMENTS.

E67590/3/89-20M-L/4664

SCALE 1:750

LANDGATE COPY OF ORIGINAL NOT TO SCALE Wed Jan 23 12:19:31 2019 JOB 58519089

| SEAL OFFICER                                                                                                               |                                  | SEAL OFFICER             |      |                          |
|----------------------------------------------------------------------------------------------------------------------------|----------------------------------|--------------------------|------|--------------------------|
| 90 14.40                                                                                                                   | }                                | REGISTERED<br>OR