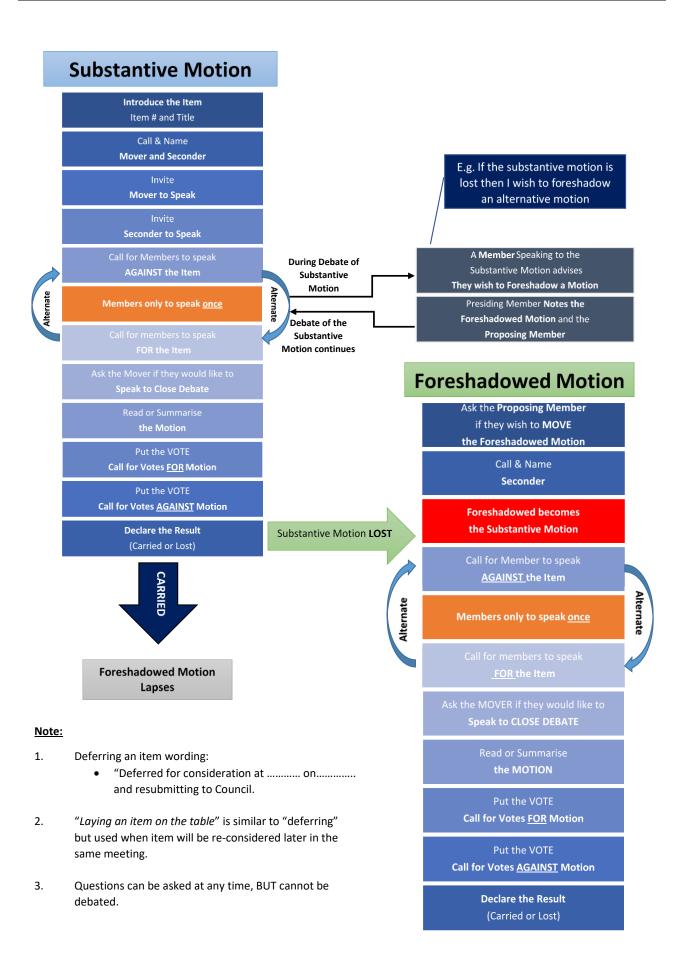

# **Process of Motions**

# ORIGINAL MOTION **AMENDMENT** Member Moves an Introduce the Item **Amendment** Item # and Title Call & Name Call & Name **Mover and Seconder Seconder for the Amendment** Invite **Mover then Seconder to Speak Mover to Speak** Order of Debate Alternate Speakers - Against/For **Seconder to Speak** Call for Members to speak Ask for the MOVER if they would like to **Speak to Close Debate** Against the Item Put the VOTE Members only to speak once **Call for Votes For Motion** Put the Vote For the Item **Call for Votes Against Motion Declare the Result Speak to Close Debate ORIGINAL (SUBSTANTIVE) MOTION** AMENDED? the Motion NO YES Put the VOTE Call for Votes For Motion ORIGINAL MOTION **SUBSTANTIVE** Put the VOTE **ORDER OF DEBATE MOTION Call for Votes Against Motion**

Slight clarification of wording of motion: A minor amendment of the motion can be done at any time through the President with the approval of the Mover and the Seconder. The Minor amendment must be minuted.