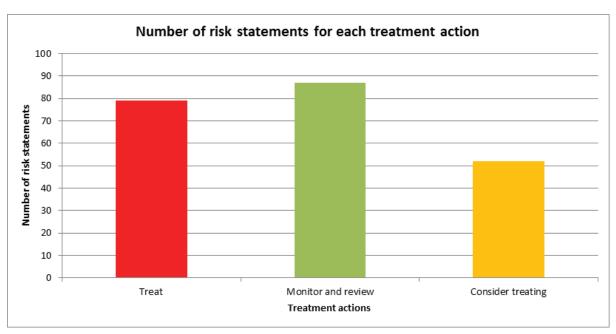

# **Assessment Outcomes & Profile Analysis**

A total of 240 risks were examined across the six hazards. Risks were rated as follows;

| Risk Rating    | Number of Risks |
|----------------|-----------------|
| Extreme        | 14              |
| High           | 60              |
| Medium         | 45              |
| Low            | 85              |
| Very Low       | 6               |
| Not Applicable | 13              |

Table 1: Risk Rating Snapshot

| Number Requiring<br>Treatment | Number to Consider<br>Treating | Monitor & Review |
|-------------------------------|--------------------------------|------------------|
| 74                            | 45                             | 31               |