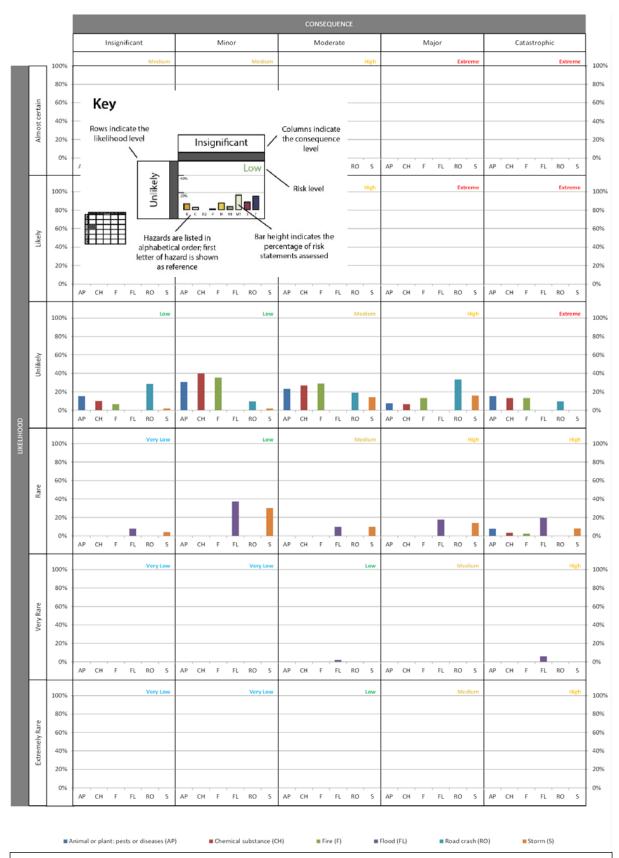

The workshop utilised the WA Risk Register Tool and the tailored Consequence Table for the Shire of Gnowangerup provided on the State Emergency Management Committee website.

# **Assessment Outcomes & Profile Analysis**

A total of 240 risks were examined across the six hazards. Risks were rated as follows;

| Risk Rating    | Number of Risks |
|----------------|-----------------|
| Extreme        | 14              |
| High           | 60              |
| Medium         | 45              |
| Low            | 85              |
| Very Low       | 6               |
| Not Applicable | 13              |

Table 1: Risk Rating Snapshot

| Number Requiring<br>Treatment | Number to Consider<br>Treating | Monitor & Review |
|-------------------------------|--------------------------------|------------------|
| 74                            | 45                             | 31               |