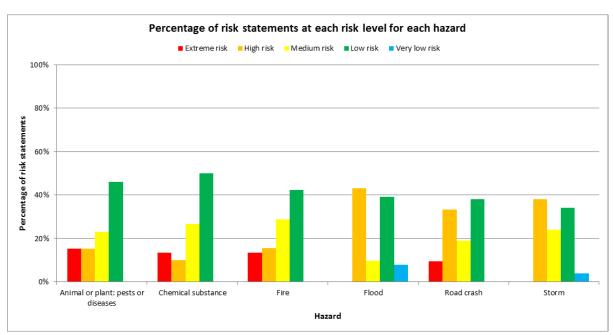

# **Assessment Outcomes & Profile Analysis**

A total of 240 risks were examined across the six hazards. Risks were rated as follows;

| Risk Rating    | Number of Risks |
|----------------|-----------------|
| Extreme        | 14              |
| High           | 60              |
| Medium         | 45              |
| Low            | 85              |
| Very Low       | 6               |
| Not Applicable | 13              |

Table 2: Risk Status

Risks in relation to the State Core Objectives are;

| Level of<br>Risk | State Core Objectives |         |                          |                |             |  |  |  |  |
|------------------|-----------------------|---------|--------------------------|----------------|-------------|--|--|--|--|
|                  | People                | Economy | Public<br>Administration | Social Setting | Environment |  |  |  |  |
| Extreme          | 6                     | 7       | 1                        | 0              | 0           |  |  |  |  |
| High             | 11                    | 23      | 17                       | 5              | 0           |  |  |  |  |
| Medium           | 1                     | 14      | 17                       | 10             | 3           |  |  |  |  |
| Low              | 1                     | 10      | 20                       | 35             | 11          |  |  |  |  |
| Very             |                       | 3       | 2                        | 1              |             |  |  |  |  |
| Low              |                       |         |                          |                |             |  |  |  |  |

## **Common Themes**

Common themes relating to extreme risks include;

- Risks to the economy through assets, infrastructure, crops and livestock as a result of fire.
- Risks people through a significant chemical substance (hazmat) incident in town.
- Risk to the economy through the impact of a biosecurity event impacting local businesses and crops.