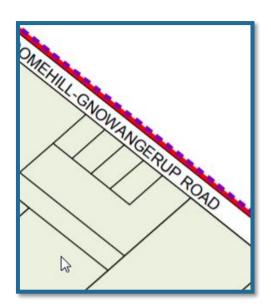

.00 kilometres north east of Albany, 350.00 kilometres south east of Perth and 60.00 kilometres south east of Katanning. The town has a district high school and primary school, a small hospital, recreational facilities, service industries and shops. The nearest major centre is Katanning, to the north east of Gnowangerup, which is a major stock selling for the Great Southern Region. Albany, to the south, is the main regional centre for the Great Southern and South Coastal Regions of Western Australia and provides the major services to the region. The town of Gnowangerup provides all the services expected of a district centre including primary and high school facilities, local shopping, a hospital and recreational facilities.



### **Location Map**



Sourced from Landgate

# 3.0 Planning







Sourced from Department of Planning, Lands and Heritage

| Local Government Area | Shire of Gnowangerup                                 |
|-----------------------|------------------------------------------------------|
| Planning Scheme       | Town Planning Scheme No. 2                           |
| <b>Current Zoning</b> | General Agriculture                                  |
| Overlays              | This property is not subject to any overlay controls |
| <b>Existing Use</b>   | Residential                                          |
| Zoning Effect         | Existing use conforms                                |
| Heritage Issues       | Not applicable                                       |

### **4.0** Site

| Dimensions (metres) | Frontage: 44 metres Depth: 40 metres