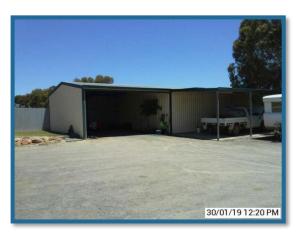

-----------------------|
| Site Area           | Approximately 1,780 sqm                                                                                        |
| Topography          | Regular shaped inside allotment that is generally level throughout. The property provides no significant view. |
| Access              | The subject is located on the south western side of the road, having good sealed road access.                  |
| Identification      | Title search statement in conjunction with online cadastral plan and physical inspection.                      |

### 4.1 Services

| Services | Electricity, telephone, town water, bottled gas and septic tank |
|----------|-----------------------------------------------------------------|



# 5.0 Improvements

### 5.1 Main Building







Car accommodation



Kitchen





Ensuite



Bathroom





Laundry

| Main Building Type        | Conventional single storey dwelling                                                                                                                                                                                                                                               |
|---------------------------|-----------------------------------------------------------------------------------------------------------------------------------------------------------------------------------------------------------------------------------------------------------------------------------|
| Attachment                | Detached