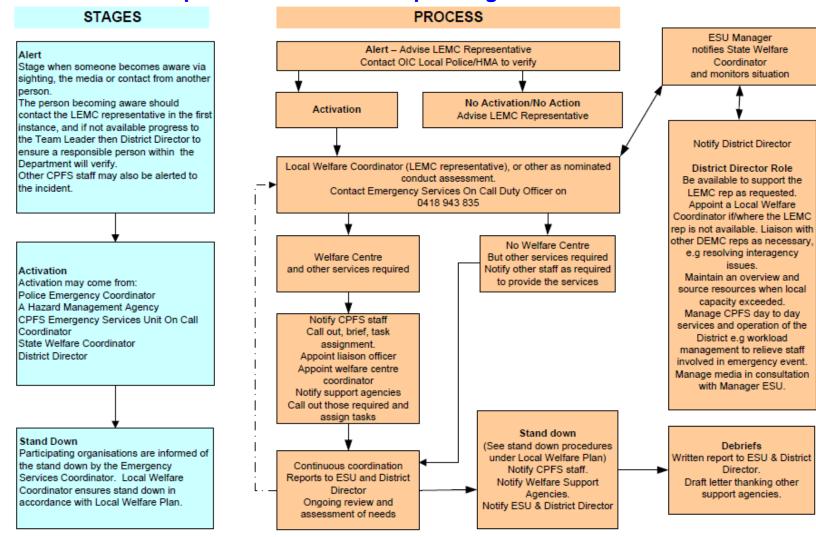

# **Process of Motions**

# ORIGINAL MOTION **AMENDMENT** Member Moves an Introduce the Item **Amendment** Item # and Title Call & Name Call & Name **Mover and Seconder Seconder for the Amendment** Invite **Mover then Seconder to Speak Mover to Speak** Order of Debate Alternate Speakers - Against/For **Seconder to Speak** Call for Members to speak Ask for the MOVER if they would like to **Speak to Close Debate** Against the Item Put the VOTE Members only to speak once **Call for Votes For Motion** Put the Vote For the Item **Call for Votes Against Motion Declare the Result Speak to Close Debate ORIGINAL (SUBSTANTIVE) MOTION** AMENDED? the Motion NO YES Put the VOTE Call for Votes For Motion ORIGINAL MOTION **SUBSTANTIVE** Put the VOTE **ORDER OF DEBATE MOTION Call for Votes Against Motion**

Slight clarification of wording of motion: A minor amendment of the motion can be done at any time through the President with the approval of the Mover and the Seconder. The Minor amendment must be minuted.

Declare the Result
(Carried or Lost)