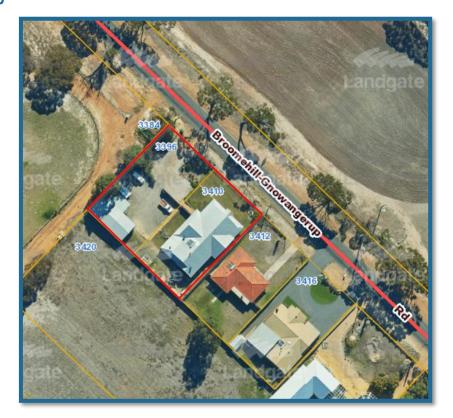

eople and being located approximately 155.00 kilometres north east of Albany, 350.00 kilometres south east of Perth and 60.00 kilometres south east of Katanning. The town has a district high school and primary school, a small hospital, recreational facilities, service industries and shops. The nearest major centre is Katanning, to the north east of Gnowangerup, which is a major stock selling for the Great Southern Region. Albany, to the south, is the main regional centre for the Great Southern and South Coastal Regions of Western Australia and provides the major services to the region. The town of Gnowangerup provides all the services expected of a district centre including primary and high school facilities, local shopping, a hospital and recreational facilities.



### **Location Map**



Sourced from Landgate

# 3.0 Planning







Sourced from Department of Planning, Lands and Heritage

| Local Government Area | Shire of Gnowangerup                                 |
|-----------------------|------------------------------------------------------|
| Planning Scheme       | Town Planning Scheme No. 2                           |
| <b>Current Zoning</b> | General Agriculture                                  |
| Overlays              | This property is not subject to any overlay controls |
| <b>Existing Use</b>   | Residential                                          |
| Zoning Effect         | Existing use conforms                                |
| Heritage Issues       | Not applicable                                       |

### **4.0** Site

| Dimensions (metres) | Front