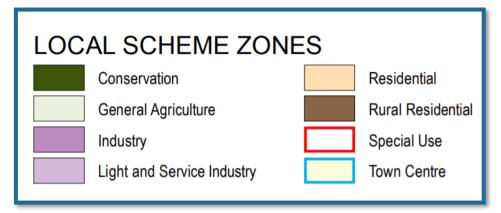

kilometres north east of Albany, 350.00 kilometres south east of Perth and 60.00 kilometres south east of Katanning. The town has a district high school and primary school, a small hospital, recreational facilities, service industries and shops. The nearest major centre is Katanning, to the north east of Gnowangerup, which is a major stock selling for the Great Southern Region. Albany, to the south, is the main regional centre for the Great Southern and South Coastal Regions of Western Australia and provides the major services to the region. The town of Gnowangerup provides all the services expected of a district centre including primary and high school facilities, local shopping, a hospital and recreational facilities.



### **Location Map**



Sourced from Landgate

# 3.0 Planning







Sourced from Department of Planning, Lands and Heritage

| Local Government Area | Shire of Gnowangerup                                 |
|-----------------------|------------------------------------------------------|
| Planning Scheme       | Town Planning Scheme No. 2                           |
| <b>Current Zoning</b> | General Agriculture                                  |
| Overlays              | This property is not subject to any overlay controls |
| <b>Existing Use</b>   | Residential                                          |
| Zoning Effect         | Existing use conforms                                |
| Heritage Issues       | Not applicable                                       |

### **4.0** Site

| Dimensions (metres) | Frontage: 44 metres Depth: 40 metres