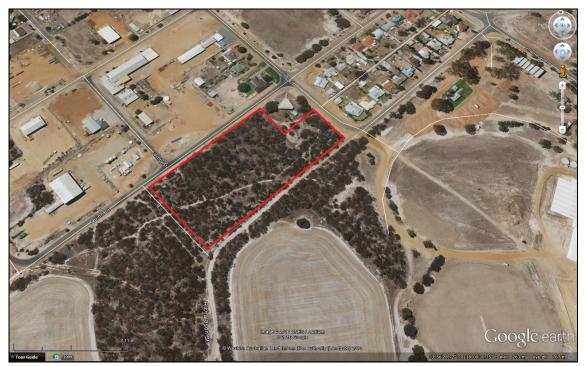

Lot 102 bordered in red (Image Google earth)

The planning approval period was for a period of 2-years as set out in the form which concluded on 20 December 2014. The powers available to Council to allow an extension to an approval are contained within the *Planning and Development (Local Planning Schemes) Regulations* 2015.