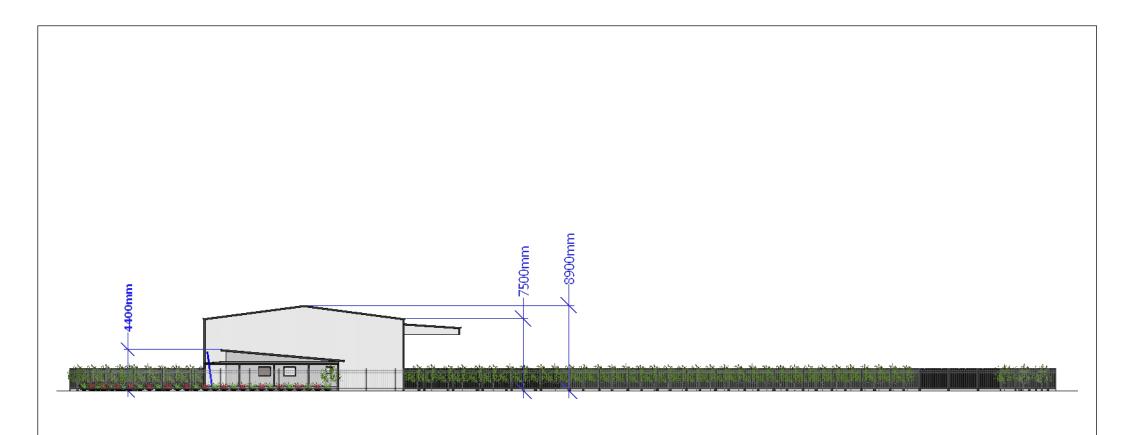

Lot 102 bordered in red (Image Google earth)

The planning approval period was for a period of 2-years as set out in the form which concluded on 20 December 2014. The powers available to Council to allow an extension to an approval are contained within the *Planning and Development (Local Planning Schemes) Regulations* 2015.

The application involves an extension to approval period only and no change to the approved conditions or plans are required. Given there are no changes proposed in the application from the original approval, staff support the extension and suggest it be granted till 20 December 2018 to provide some flexibility to the proponents in completing the development.

#### 2 Approve the extension

The Local Government can approve the extension, as is, or make modifications. If this option is chosen, the approval period will become 20 December 2018 and enable Auspan to complete the new factory and office development on the lot.

#### **CONCLUSION**

The approval period for the Auspan development lapsed on 20 December 2014 and they have applied for an extension. As the application involves an extension to the approval period only and no change to the approved conditions or plans are required, the extension till 20 December 2018 and waiving of the application fee is recommended.

#### 0516.49 That Council:

- 1. Grant the approval period extension to 20 December 2018 for the development of the factory and office and associated parking and storage areas on Lot 102 Corbett/Quinn/Richardson Streets, Gnowangerup subject to the same conditions.
- 2. Forgo the application fee of \$295 given the application involves an extension to approval period only and no change to the approved conditions or plans are required.