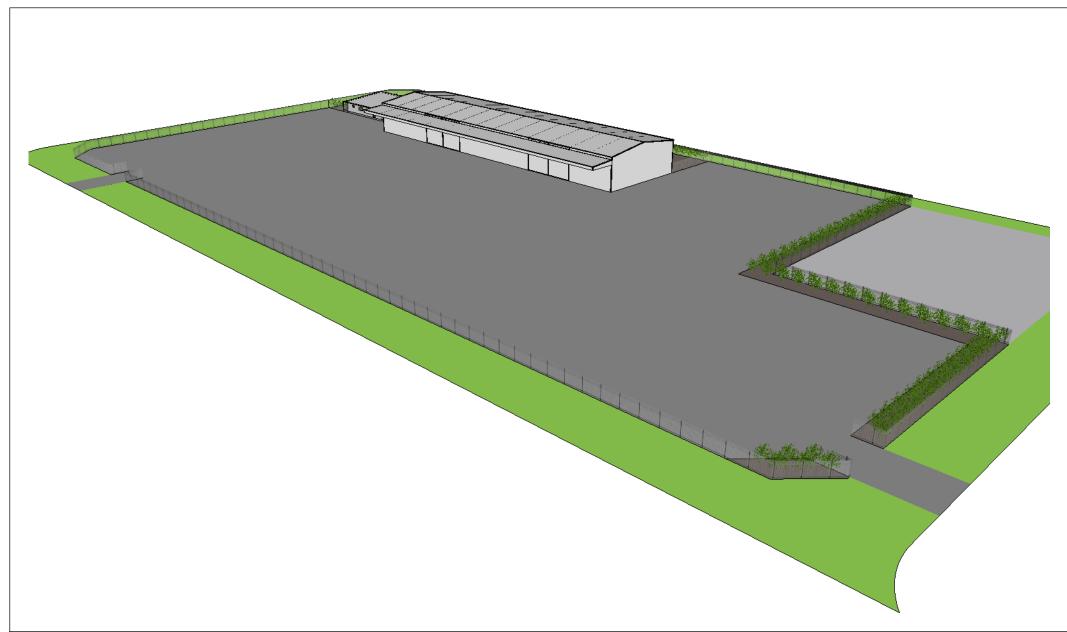

12.3 EXTENSION TO PLANNING APPROVAL FOR AUSPAN FACTORY AND

OFFICE CORBETT STREET, GNOWANGERUP

**Location:** Lot 102 Corbett/Quinn/Richardson Streets, Gnowangerup

**Proponent:** Ben Moore – Auspan Project Manager

**File Ref:** 18.6.8

Date of Report: 18 May 2016

**Business Unit:** Strategy & Governance

Officer: Phil Shephard, Planning Officer

Disclosure of Interest: Nil

Lot 102 bordered in red (Image Google earth)

The planning approval period was for a period of 2-years as set out in the form which concluded on 20 December 2014. The powers available to Council to allow an extension to an approval are contained within the *Planning and Development (Local Planning Schemes) Regulations* 2015.