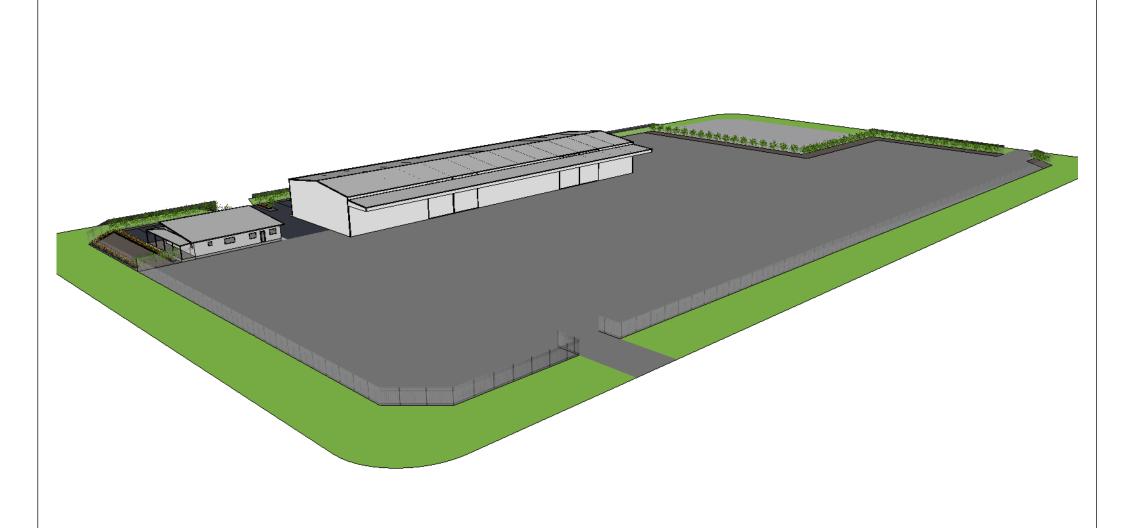

12.3 EXTENSION TO PLANNING APPROVAL FOR AUSPAN FACTORY AND

OFFICE CORBETT STREET, GNOWANGERUP

**Location:** Lot 102 Corbett/Quinn/Richardson Streets, Gnowangerup

**Proponent:** Ben Moore – Auspan Project Manager

**File Ref:** 18.6.8

Date of Report: 18 May 2016

**Business Unit:** Strategy & Governance

Officer: Phil Shephard, Planning Officer

Disclosure of Interest: Nil

Lot 102 bordered in red (Image Google earth)

The planning approval period was for a period of 2-years as set out in the form which concluded on 20 December 2014. The powers available to Council to allow an extension to an approval are contained within the *Planning and Development (Local Planning Schemes) Regulations* 2015.