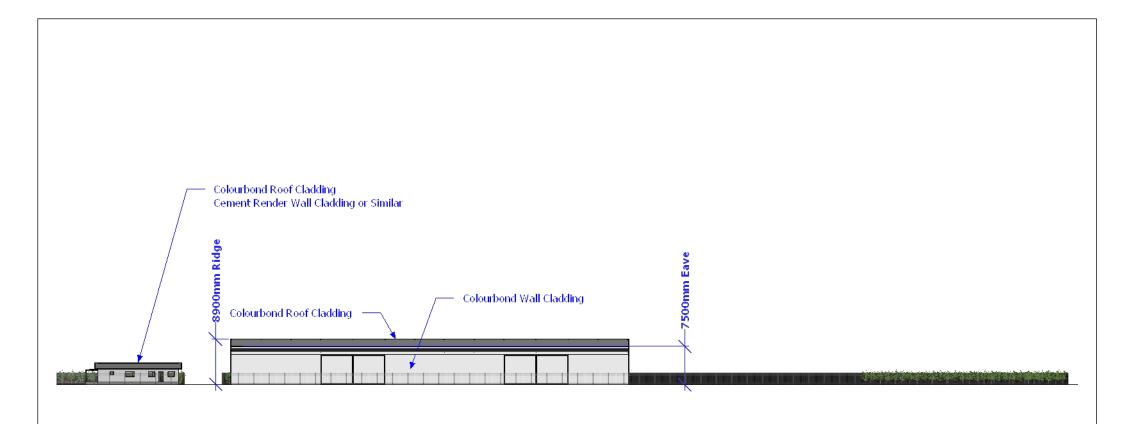

Lot 102 bordered in red (Image Google earth)

The planning approval period was for a period of 2-years as set out in the form which concluded on 20 December 2014. The powers available to Council to allow an extension to an approval are contained within the *Planning and Development (Local Planning Schemes) Regulations* 2015.

The application involves an extension to approval period only and no change to the approved conditions or plans are required. Given there are no changes proposed in the application from the original approval, staff support the extension and suggest it be granted till 20 December 2018 to provide some flexibility to the proponents in completing the development.

#### 2 Approve the extension

The Local Government can approve the extension, as is, or make modifications. If this option is chosen, the approval period will become 20 December 2018 and enable Auspan to complete the new factory and office development on the lot.

#### **CONCLUSION**

The approval period for the Auspan development lapsed on 20 December 2014 and they have applied for an extension. As the application involves an extension to the approval period only and no change to the approved conditions or plans are required, the extension till 20 December 2018 and waiving of the application fee is recommended.

#### 0516.49 That Council:

- 1. Grant the approval period extension to 20 December 2018 for the development of the factory and office and associated parking and storage areas on Lot 102 Corbett/Quinn/Richardson Streets, Gnowangerup subject to the same conditions.
- 2. Forgo the application fee of \$295 given the application involves an extension to approval period only and no change to the approved conditions or plans are required.