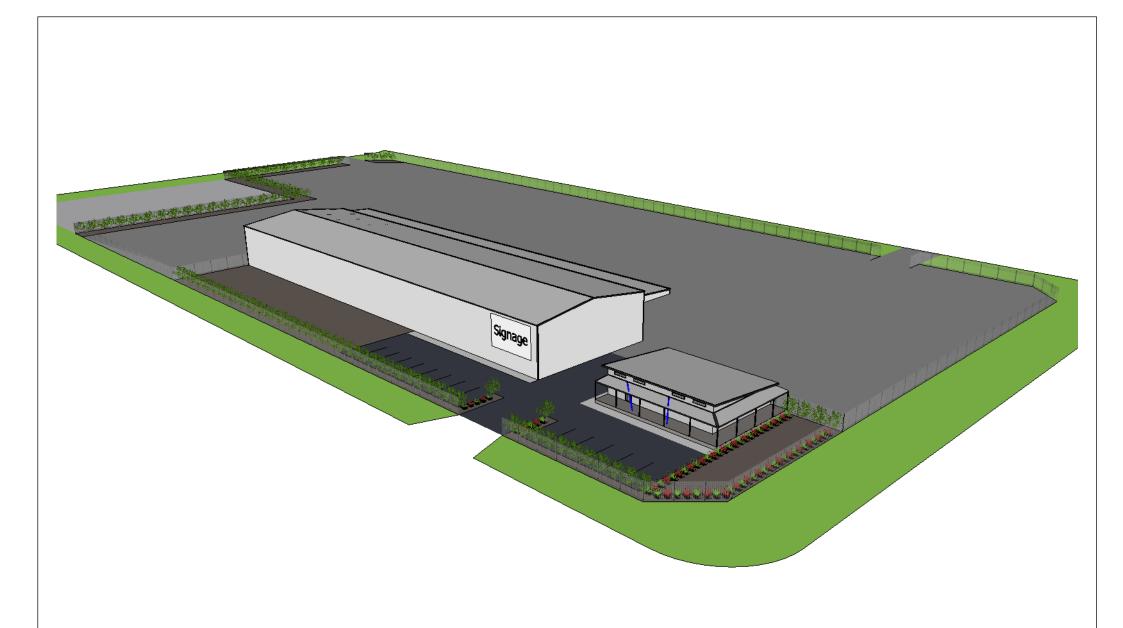

12.3 EXTENSION TO PLANNING APPROVAL FOR AUSPAN FACTORY AND

OFFICE CORBETT STREET, GNOWANGERUP

**Location:** Lot 102 Corbett/Quinn/Richardson Streets, Gnowangerup

**Proponent:** Ben Moore – Auspan Project Manager

**File Ref:** 18.6.8

Date of Report: 18 May 2016

**Business Unit:** Strategy & Governance

Officer: Phil Shephard, Planning Officer

Disclosure of Interest: Nil

Lot 102 bordered in red (Image Google earth)

The planning approval period was for a period of 2-years as set out in the form which concluded on 20 December 2014. The powers available to Council to allow an extension to an approval are contained within the *Planning and Development (Local Planning Schemes) Regulations* 2015.