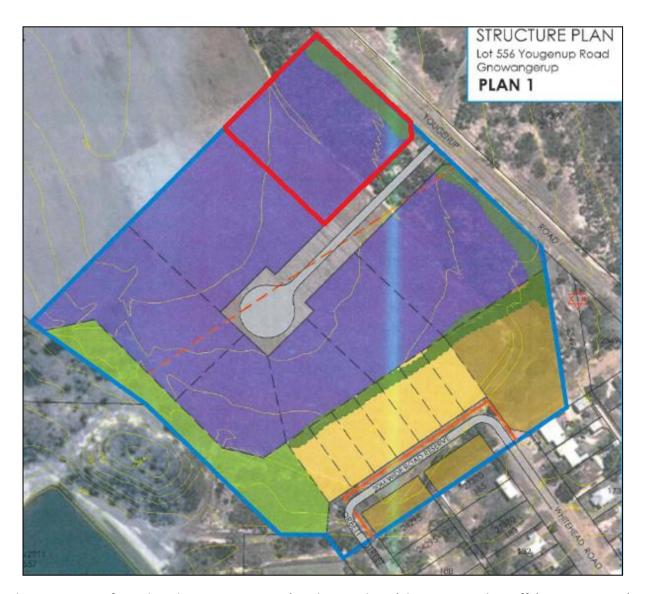

#### **COMMENTS**

The proposed lot (approx. 1-hectare) to be pursued for Landmark is shown bordered in red in the approved Structure Plan below.

The Manager of Landmark Gnowangerup (Declan Sephton) has met with staff (18 May 2016) and confirmed their support the creation and purchase of the land subject to normal commercial considerations.

#### **CONCLUSION**

The proposed sale of a 1-hectare lot from Lot 556 Yougenup Road to Landmark is consistent with the purpose and outcomes for the approved Structure Plan for the lot and is supported by the Council.

The sale of the lot to Landmark will enable them to relocate their agribusiness to the new larger site and is expected to provide a positive financial return to Council.