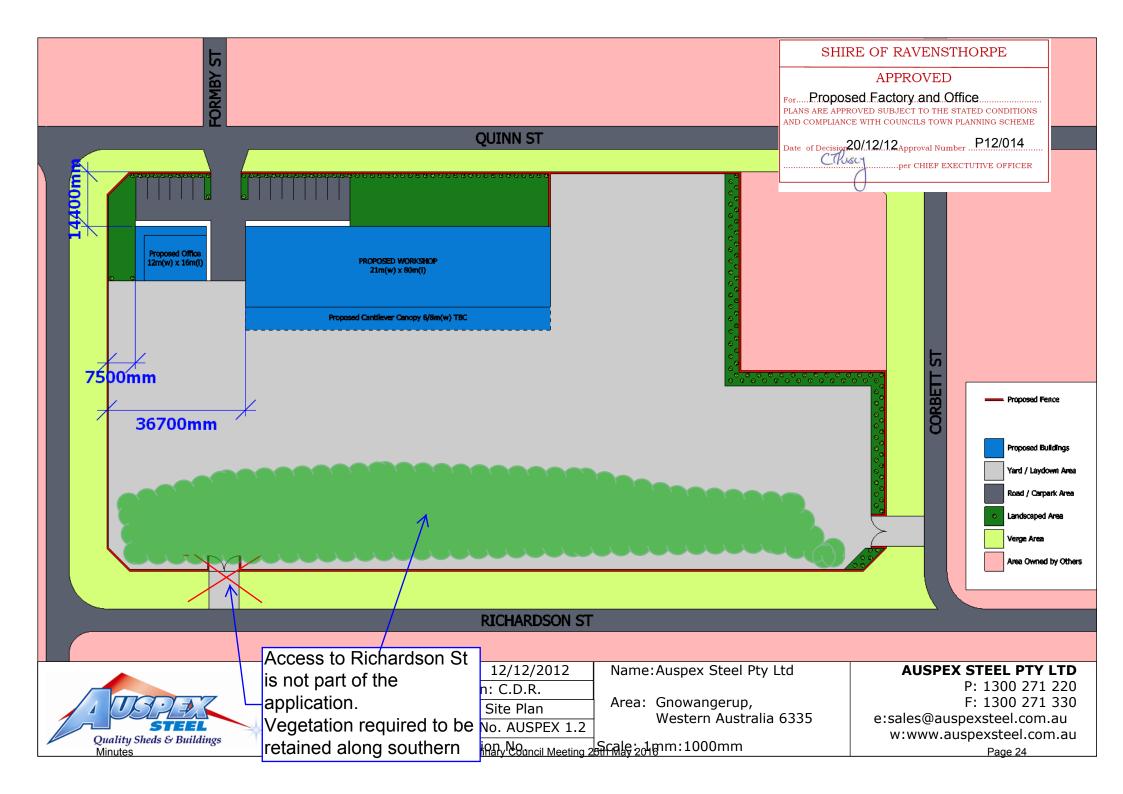

# SCHEDULE 9 – NOTICE OF DETERMINATION ON APPLICATION FOR PLANNING PROPOSAL

Planning and Development Act 2005
Shire of Gnowangerup

Lot: 326 Plan/Diagram: DP167799

Vol. No.: 79 Folio No.: 6A

Application date: 14 December 2012 Received on: 17 December 2012

Description of proposed development: Factory and Office

The application for planning approval is granted subject to the following conditions:

- a) Amended plans being lodged and approved by the Shire of Gnowangerup prior to the issue of a Building Permit showing the proposed access onto Richardson Street removed and retention of existing vegetation on the southern half of the lot to the satisfaction of the Shire of Gnowangerup.
- b) All stormwater from roofed and paved areas shall be collected and disposed of on-site to the satisfaction of Council.
- c) Vehicular parking, manoeuvring and circulation areas indicated on the approved plan being constructed, properly drained and sealed to the satisfaction of the Shire. All parking spaces being marked out and maintained in good repair thereafter.
- d) A landscaping plan being prepared showing dense landscaping between the church and proposed factory and the retention of remnant vegetation, to the satisfaction of the Shire of Gnowangerup prior to the issue of a Building Permit. The plan should provide details on size, species, location and reticulation of trees and shrubs to be planted or retained.
- e) The landscaping plan required at condition (d) being implemented prior to occupation of the site.
- f) The loading and unloading of goods to and from the premises shall be carried on entirely within the site at all times and shall be undertaken in a manner so as to cause minimum interference with other vehicular traffic.
- g) Any lighting device is to be so positioned and shielded so as not to cause any direct, reflected or incidental light to encroach beyond the property boundaries.
- h) The new crossovers being constructed to Council's specifications, levels and satisfaction. A permit from Council is required prior to any work being carried out within the road reserve.

#### Advise the applicant that;

- (i) Planning approval should not be construed as an approval to commence works as a separate building licence is also required.
- (ii) A Clearing Permit may be required from the Department of Environment and Conservation prior to clearing any vegetation on the site.
- (iii) The southern half of the subject site is still zoned 'Residential' and requires rezoning to 'Industry' prior to its full development for industrial purposes.